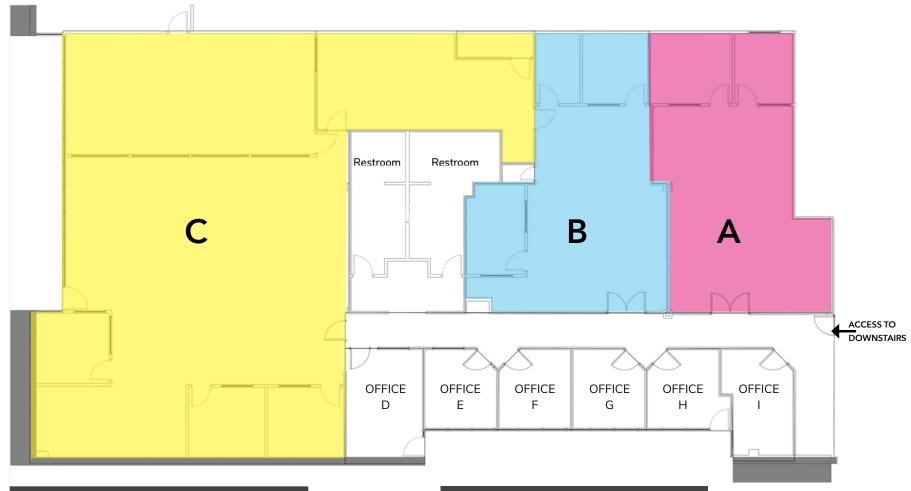

## FLOOR PLAN - 2ND FLOOR

### SUITE 200, A-C

| SUITE       | SIZE         |
|-------------|--------------|
| SUITE 200 A | +/- 1,036 SF |
| SUITE 200 B | +/- 1,082 SF |
| SUITE 200 C | +/- 3,669 SF |
| SUITE 200*  | +/- 8,260 SF |