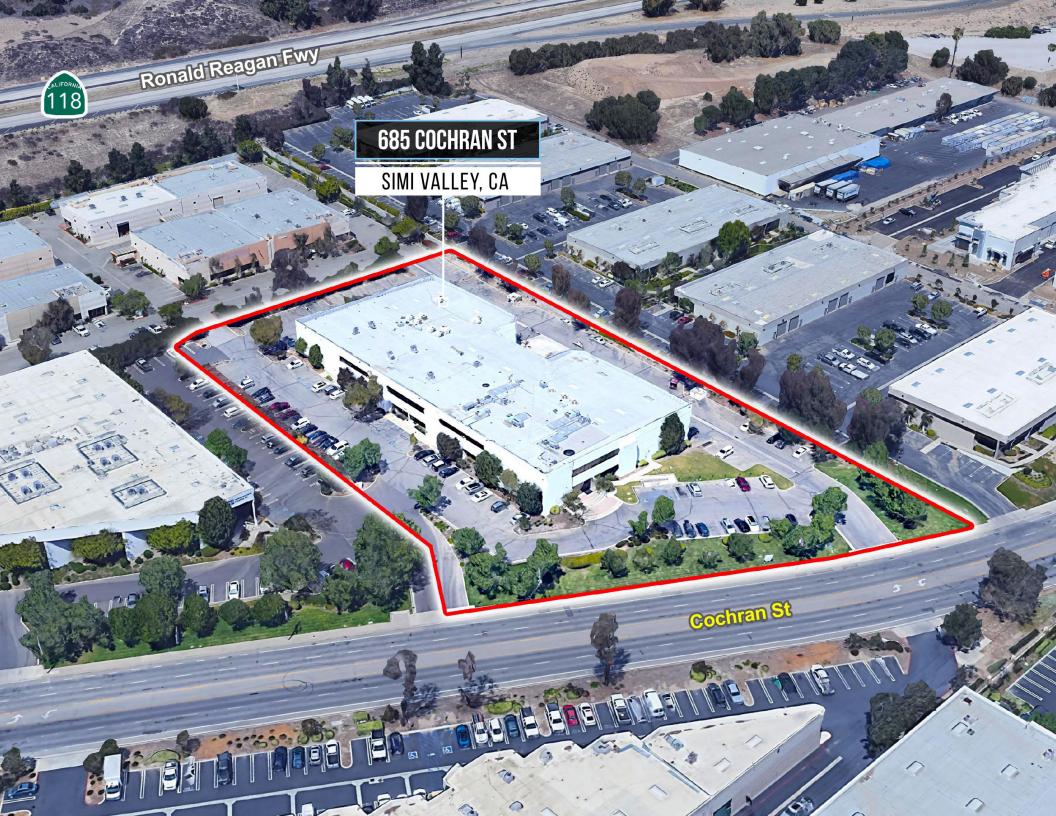

W AS \$500/MONTH
- RECENTLY CONSTRUCTED CO-WORKING OFFICE SPACE
- SECURED INTERNET (PLUG-IN READY)
- NUMEROUS RETAIL AMENITES NEARBY
- PARKING & UTILITES INCLUDED IN LEASE RATE

### SUITE 150 A



## FLOOR PLAN - 2ND FLOOR

### SUITE 200, A-C



| SUITE       | SIZE         |
|-------------|--------------|
| SUITE 200 A | +/- 1,036 SF |
| SUITE 200 B | +/- 1,082 SF |
| SUITE 200 C | +/- 3,669 SF |
| SUITE 200*  | +/- 8,260 SF |

<sup>\*</sup>All suites and Exectutive Suites can be combined to accommodate a range of suite sizes.

#### **EXECUTIVE SUITES**

| OFFICE D | \$775 (per month) |
|----------|-------------------|
| OFFICE E | \$500 (per month) |
| OFFICE F | \$500 (per month) |
| OFFICE G | \$500 (per month) |
| OFFICE H | \$500 (per month) |
| OFFICE I | \$625 (per month) |









# 685 COCHRAN STREET | AMENITIES





Local Expertise. International Reach. World Class.

Lee & Associates, the largest broker-owned firm in North America, has been providing seamless, consistent execution and value-driven market-to-market services for our clients since 1979.

Our real estate services are tailored to exceed the needs of our local, national, and international clients by combining the latest technology, resources, and market intelligence with over 40 years of expertise to optimize results.

BRETT SAUNDERS
Principal
818.581.7061
bsaunders@lee-re.com
DRE# 01991011

MIKE TINGUS
President
818.223.4380
mtingus@lee-re.com
DRE# 01013724

Lee & Associates®
LA North/Ventura Inc
Corporate ID #0111898
A Member of the Lee & Associates
Group of Companies
5707 Corsa Ave | Suite 200
West