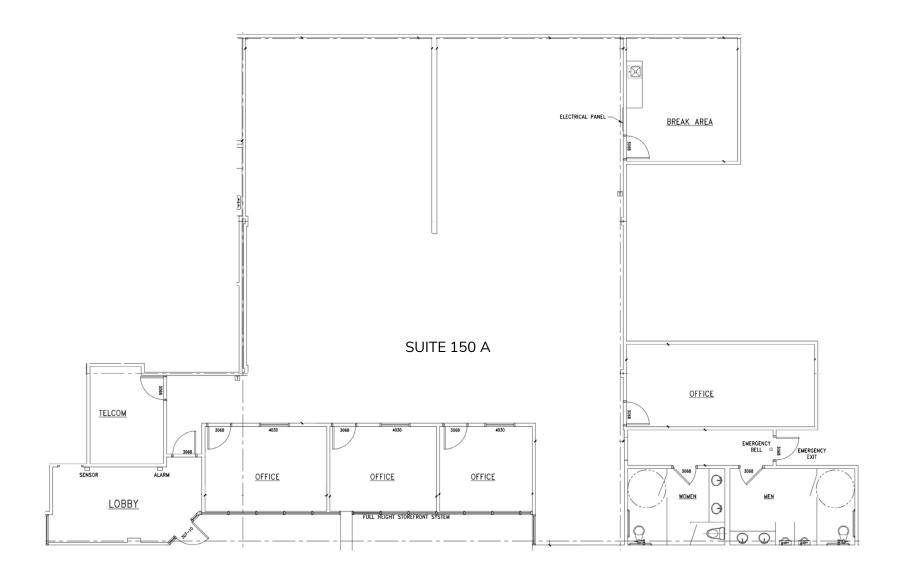

SF | \$1.00 MG* |
| SUITE 200 A | +/- 1,036 SF | \$1.00 MG* |
| SUITE 200 B | +/- 1,082 SF | \$1.00 MG* |
| SUITE 200 C | +/- 3,669 SF | \$1.00 MG* |

\*Introductory Rate: \$1.00 / MG, Modified Gross for the first 12 months.

#### **EXECUTIVE OFFICES FOR LEASE**

| SUITE    | RATE (Per Month) |
|----------|------------------|
| OFFICE D | \$775            |
| OFFICE E | \$500            |
| OFFICE F | \$500            |
| OFFICE G | \$500            |
| OFFICE H | \$500            |
| OFFICE I | \$625            |
|          |                  |

#### PROPERTY HIGHLIGHTS

- EXECUTIVE OFFICES AS LOW AS \$500/MONTH
- RECENTLY CONSTRUCTED CO-WORKING OFFICE SPACE
- SECURED INTERNET (PLUG-IN READY)
- NUMEROUS RETAIL AMENITES NEARBY
- PARKING & UTILITES INCLUDED IN LEASE RATE

### SUITE 150 A



## FLOOR PLAN - 2ND FLOOR

### SUITE 200, A-C



| SUITE       | SIZE         |
|-------------|--------------|
| SUITE 200 A | +/- 1,036 SF |
| SUITE 200 B | +/- 1,082 SF |
| SUITE 200 C | +/- 3,669 SF |
| SUITE 200*  | +/- 8,260 SF |

<sup>\*</sup>All suites and Exectutive Suites can be combined to accommodate a range of suite sizes.

#### **EXECUTIVE SUITES**

| OFFICE D | \$775 (per month) |
|----------|-------------------|
| OFFICE E | \$500 (per month) |
| OFFICE F | \$500 (per month) |
| OFFICE G | \$500 (per month) |
| OFFICE H | \$500 (per month) |
| OFFICE I | \$625 (per month) |









# 685 COCHRAN STREET | AMENITIES





Local Expertise. International Reach. World Class.

Lee & Associates, the largest broker-owned firm in North America, has been providing seamless, consiste