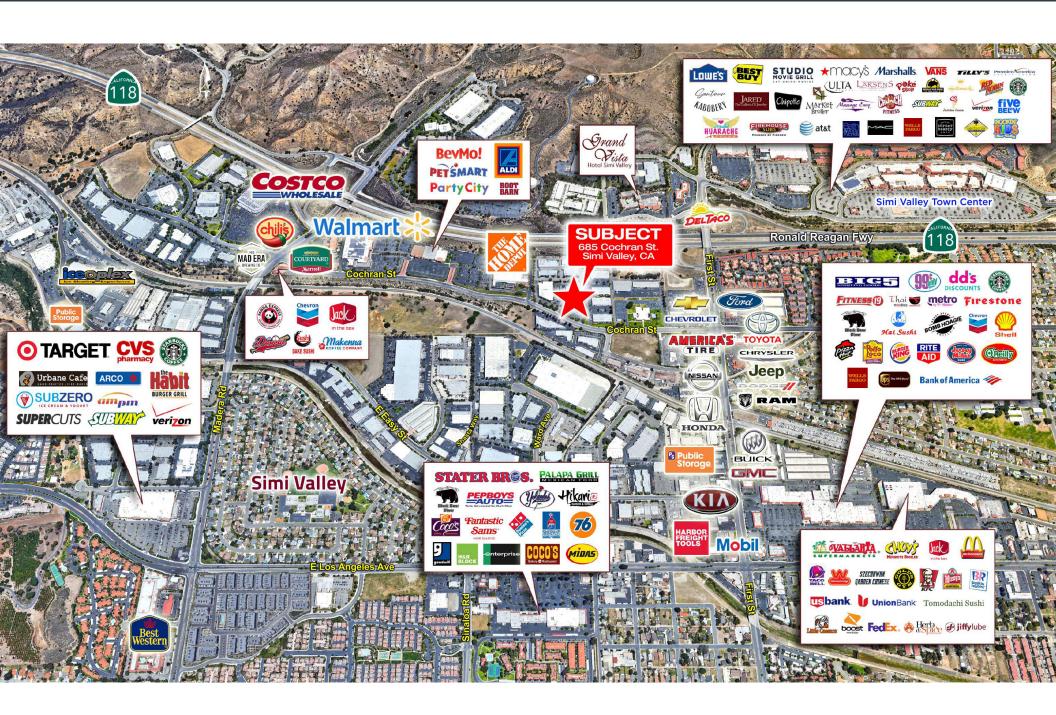

#### PROPERTY HIGHLIGHTS

- EXECUTIVE OFFICES AS LOW AS \$500/MONTH
- RECENTLY CONSTRUCTED CO-WORKING OFFICE SPACE
- SECURED INTERNET (PLUG-IN READY)
- NUMEROUS RETAIL AMENITES NEARBY
- PARKING & UTILITES INCLUDED IN LEASE RATE

# 685 COCHRAN STREET | AMENITIES

Local Expertise. International Reach. World Class.

Lee & Associates, the largest broker-owned firm in North America, has been providing seamless, consistent execution and value-driven market-to-market services for our clients since 1979.