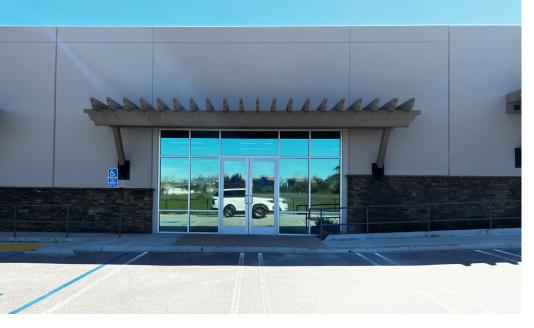

## THE PATRIOT COMMERCE CENTER 862 PATRIOT DR. UNIT E. MOORPARK, CA INDUSTRIAL CONDOMINIUM

## **PROPERTY HIGHLIGHTS**

- Immediate access to 23 & 118 Highways
- Newer Construction
- 16 foot clear height
- Walking distance to numerous retail amenities
- Moorpark Public Transit stop on-site
- Business Park anchored by Los Robles Medical Plaza
- Adjacent to new office/medical development