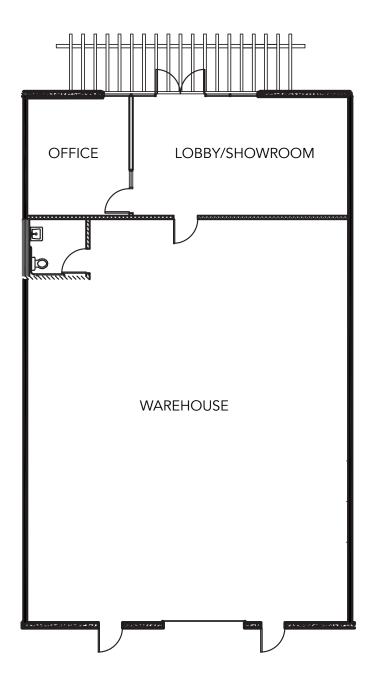

## THE PATRIOT COMMERCE CENTER 862 PATRIOT DR. UNIT E. MOORPARK, CA INDUSTRIAL CONDOMINIUM

## **PROPERTY HIGHLIGHTS**

- Immediate access to 23 & 118 Highways
- Newer Construction
- 16 foot clear height
- Walking distance to numerous retail amenities
- Moorpark Public Transit stop on-site
- Business Park anchored by Los Robles Medical Plaza
- Adjacent to new office/medical development

- POWER ......100 Amps
- LOADING...... 1 GL
- PURCHASE PRICE..... \$921,690 (\$385 PSF)