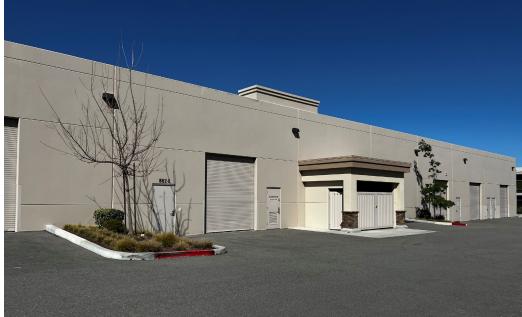

## THE PATRIOT COMMERCE CENTER 862 PATRIOT DR. UNIT E. MOORPARK, CA INDUSTRIAL CONDOMINIUM

## **PROPERTY HIGHLIGHTS**

- Immediate access to 23 & 118 Highways
- Newer Construction
- 16 foot clear height
- Walking distance to numerous retail amenities
- Moorpark Public Transit stop on-site
- Business Park anchored by Los Robles Medical Plaza
- Adjacent to new office/medical development