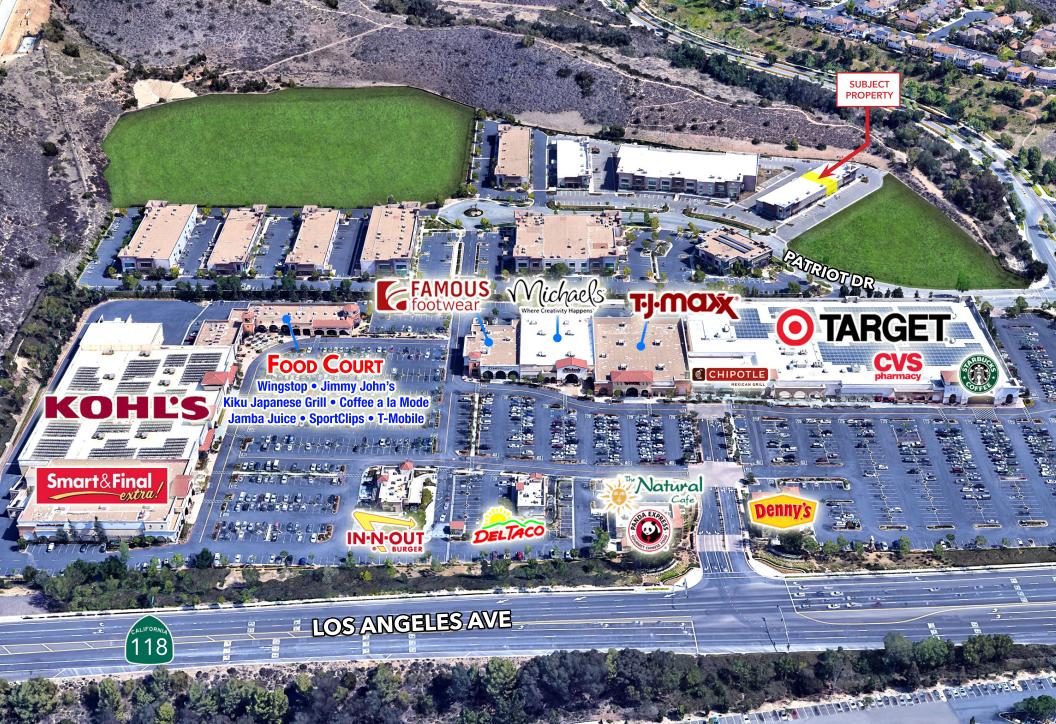

## **PROPERTY HIGHLIGHTS**

- Immediate access to 23 & 118 Highways
- Newer Construction
- 16 foot clear height
- Walking distance to numerous retail amenities
- Moorpark Public Transit stop on-site
- Business Park anchored by Los Robles Medical Plaza
- Adjacent to new office/medical development

## AMENITIES

LOTIL