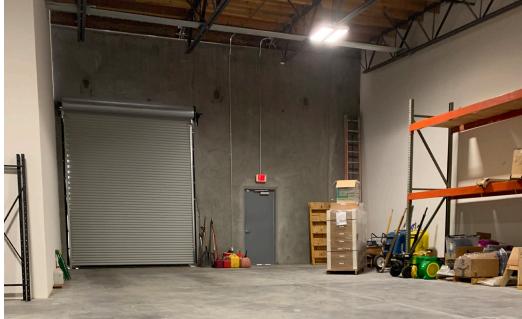

## **PROPERTY HIGHLIGHTS**

- Immediate access to 23 & 118 Highways
- Newer Construction
- 16 foot clear height
- Walking distance to numerous retail amenities
- Moorpark Public Transit stop on-site
- Business Park anchored by Los Robles Medical Plaza
- Adjacent to new office/medical development

- POWER ......100 Amps
- LOADING...... 1 GL
- PURCHASE PRICE..... \$921,690 (\$385 PSF)

## AMENITIES

LOTIL