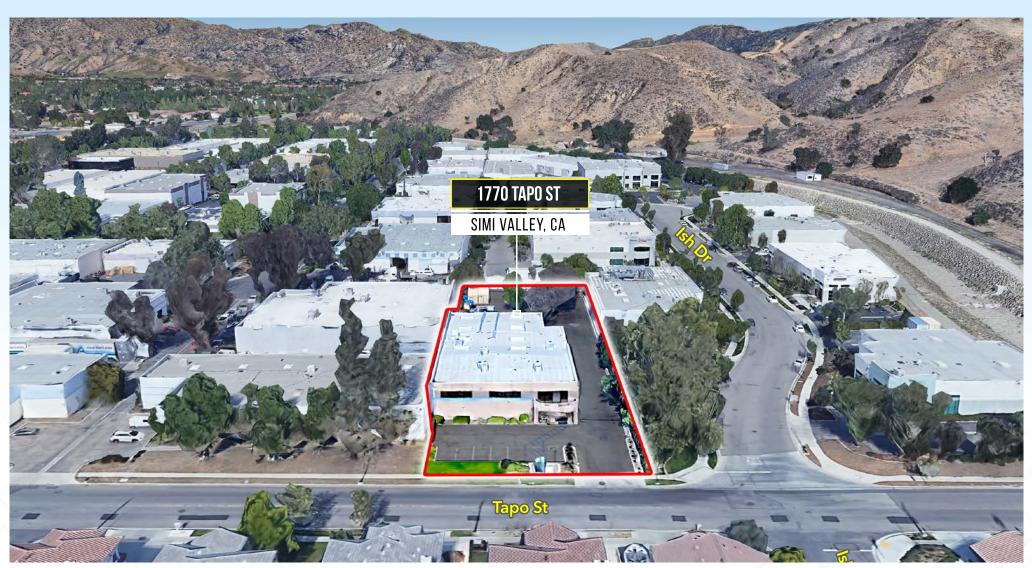

### **1770 TAPO STREET**

FOR SALE

SIMI VALLEY, CA. 93063



### **MIKE TINGUS**

President 818.223.4380 mtingus@lee-re.com DRE# 01013724

### **GRANT FULKERSON, SIOR**

Principal 818.304.4956 gfulkerson@lee-re.com DRE# 01483890

#### **ANTHONY PRICE**

Associate 818.444.4928 anthony.price@lee-re.com DRE# 01981763

LEE & ASSOCIATES
COMMERCIAL REAL ESTATE SERVICES

No warranty or representation is made to the accuracy of the forecoing information. Terms of sale or lease and availability are subject to change or withdrawal without notice. CID #011918











SALE PRICE: \$5,029,000 (±\$350 PSF)















ZONING: LI



YEAR BUILT: 1987



## FIRST FLOOR



## SECOND FLOOR



## PHOTOS

















# **COST OF DOING BUSINESS**

|                                                  | CITY OF<br>LOS ANGELES                  | CITY OF<br>SIMI VALLEY |
|--------------------------------------------------|-----------------------------------------|------------------------|
| ELECTRICAL TAX                                   | 12.5%                                   | 0%                     |
| COMMUNICATIONS<br>TAX                            | 9%                                      | 0%                     |
| NATURAL GAS TAX                                  | 10%                                     | 0%                     |
| SECURED PROPERTY<br>TAX RATE                     | 1.390