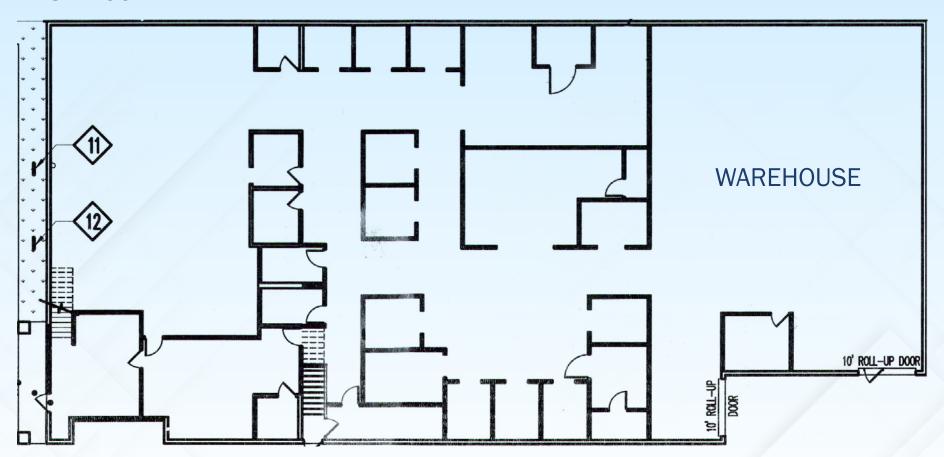

### **1770 TAPO STREET**

FOR SALE

SIMI VALLEY, CA. 93063



### **MIKE TINGUS**

President 818.223.4380 mtingus@lee-re.com DRE# 01013724

### **GRANT FULKERSON, SIOR**

Principal 818.304.4956 gfulkerson@lee-re.com DRE# 01483890

#### **ANTHONY PRICE**

Associate 818.444.4928 anthony.price@lee-re.com DRE# 01981763

LEE & ASSOCIATES
COMMERCIAL REAL ESTATE SERVICES

No warranty or representation is made to the accuracy of the forecoing information. Terms of sale or lease and availability are subject to change or withdrawal without notice. CID #011918











SALE PRICE: \$5,029,000 (±\$350 PSF)















ZONING: LI



YEAR BUILT: 1987



## FIRST FLOOR



## SECOND FLOOR



## PHOTOS

















# **COST OF DOING BUSINESS**

|                                                  | CITY OF<br>LOS ANGELES                  | CITY OF<br>SIMI VALLEY |
|--------------------------------------------------|-----------------------------------------|------------------------|
| ELECTRICAL TAX                                   | 12.5%                                   | 0%                     |
| COMMUNICATIONS<br>TAX                            | 9%                                      | 0%                     |
| NATURAL GAS TAX                                  | 10%                                     | 0%                     |
| SECURED PROPERTY<br>TAX RATE                     | 1.39040%                                | 1.1960%                |
|