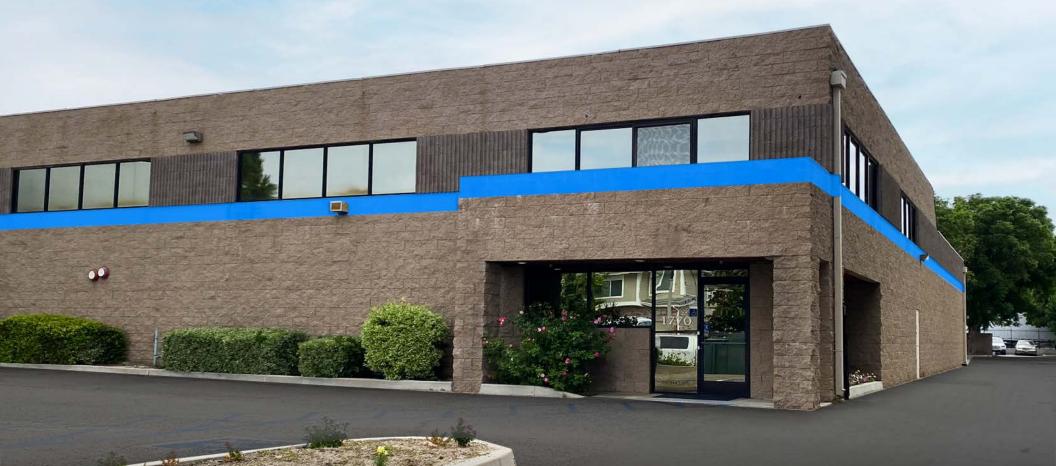

### **1770 TAPO STREET**

FOR SALE

SIMI VALLEY, CA. 93063

SALE PRICE: \$5,029,000 (±\$350 PSF)

ZONING: LI

YEAR BUILT: 1987