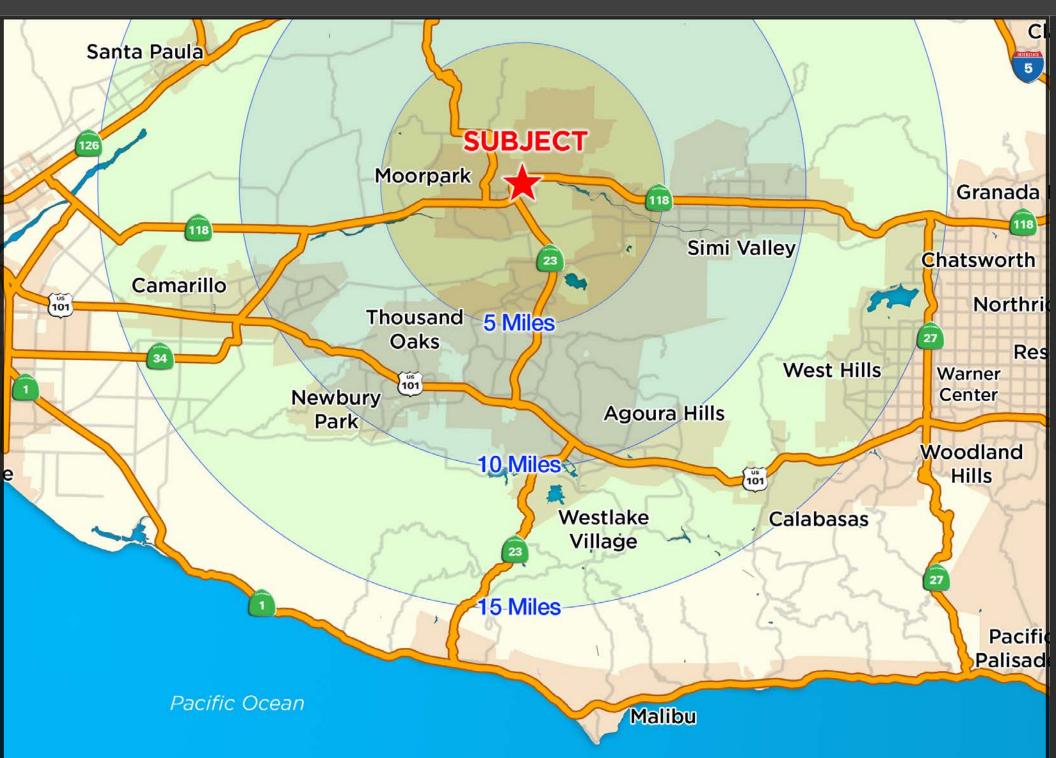

TANDING LOADING          |
| TOTAL OFFICE:  | 7,540 SF                | SECURED YARD                 |
| MEZZANINE :    | 3,770 SF                | HEAVY POWER                  |
| CLEAR HEIGHT:  | ±25 Feet                | DIRECT ACCESS TO HIGHWAY 118 |
| POWER:         | 1,200 Amps              | FREE-STANDING                |
| LOADING:       | 4 DH/ 3 GL              | 100% HVAC                    |
| PARKING:       | 147 Spaces (3.19/ 1000) | ABUNDANT PARKING             |
| YEAR BUILT:    | 1998                    |                              |
| ZONING:        | M1                      |                              |
| PARCEL:        | 513-0-010-325           |                              |

## **FLOOR PLANS**

**FIRST FLOOR** 



MEZZANINE

## **AERIAL MAP**



## LOCATOR MAP



## **PROPERTY PHOTOS**



## **PROPERTY PHOTOS**



## **PROPERTY PHOTOS**









## **14399 PRINCETON AVE** Moorpark, CA

# **First-Class Industrial Facility** FOR LEASE

#### **BRETT SAUNDERS**

Principal 818.581.7061 bsaunders@lee-re.com DRE# 01991011

### **GRANT FULKERSON, SIOR**

Principal M:818.304.4956 gfulkerson@lee-re.com DRE# 01483890

#### **MIKE TINGUS**

President M:818.223.4380 mtingus@lee-re.com DRE# 01013724

**LEE & ASSOCIATES** COMMERCIAL REAL ESTATE SERVICES www.lee-associates.com

Lee & Associates LA North/Ventura, Inc. Corporate ID #01191898 A Member of the Lee & Associates Group of Companies 5707 Corsa Avenue, Suite 200 Westlake Village, CA 91362 P 818.223.4388 F 818.591.1450