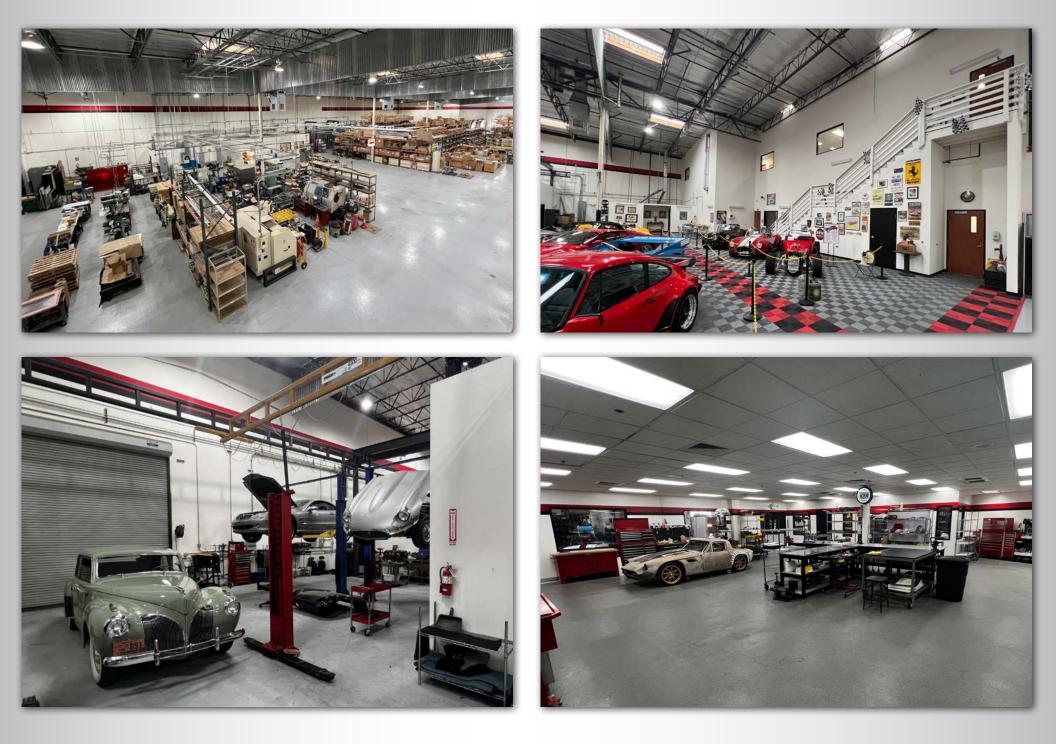

| TOTAL OFFICE:  | 7,540 SF                | SECURED YARD                 |
| MEZZANINE :    | 3,770 SF                | HEAVY POWER                  |
| CLEAR HEIGHT:  | ±25 Feet                | DIRECT ACCESS TO HIGHWAY 118 |
| POWER:         | 1,200 Amps              | FREE-STANDING                |
| LOADING:       | 4 DH/ 3 GL              | 100% HVAC                    |
| PARKING:       | 147 Spaces (3.19/ 1000) | ABUNDANT PARKING             |
| YEAR BUILT:    | 1998                    |                              |
| ZONING:        | M1                      |                              |
| PARCEL:        | 513-0-010-325           |                              |

## **FLOOR PLANS**

**FIRST FLOOR** 



MEZZANINE

## **AERIAL MAP**



## LOCATOR MAP



## **PROPERTY PHOTOS**



## **PROPERTY PHOTOS**



## **PROPERTY PHOTOS**









## **14399 PRINCETON AVE** Moorpark, CA

# **First-Class Industrial Facility** FOR LEASE

#### **BRETT SAUNDERS**

Principal 818.581.7061 bsaunders@lee-re.com DRE# 01991011

### **GRANT FULKERSON, SIOR**

Principal M:818.304.4956 gfulkerson@lee-re.com DRE# 01483890

#### **MIKE TINGUS**

President M:818.223.4380 mtingus@lee-re.com DRE# 01013724

**LEE & ASSOCIATES** COMMERCIAL REAL ESTATE SERVICES www.lee-associates.com

Lee & Associates LA North/Ventura, Inc. Corporate ID #01191898 A Member of the Lee & Associates Group of Companies 5707 Corsa Avenue, Suite 200 Westlake Village, CA 91362 P 818.223.4388 F 818.591.1450