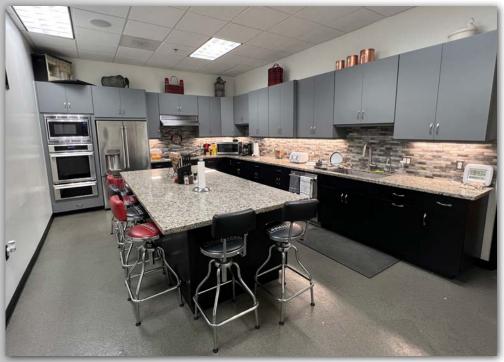

RD                 |
| MEZZANINE :    | 3,770 SF                | HEAVY POWER                  |
| CLEAR HEIGHT:  | ±25 Feet                | DIRECT ACCESS TO HIGHWAY 118 |
| POWER:         | 1,200 Amps              | FREE-STANDING                |
| LOADING:       | 4 DH/ 3 GL              | 100% HVAC                    |
| PARKING:       | 147 Spaces (3.19/ 1000) | ABUNDANT PARKING             |
| YEAR BUILT:    | 1998                    |                              |
| ZONING:        | M1                      |                              |
| PARCEL:        | 513-0-010-325           |                              |

## **FLOOR PLANS**

**FIRST FLOOR** 



MEZZANINE

## **AERIAL MAP**



## LOCATOR MAP



## **PROPERTY PHOTOS**



## **PROPERTY PHOTOS**



## **PROPERTY PHOTOS**









## **14399 PRINCETON AVE** Moorpark, CA

# **First-Class Industrial Facility** FOR LEASE

#### **BRETT SAUNDERS**

Principal 818.581.7061 bsaunders@lee-re.com DRE# 01991011

### **GRANT FULKERSON, SIOR**

Principal M:818.304.4956 gfulkerson@lee-re.com DRE# 01483890

#### **MIKE TINGUS**

President M:818.223.4380 mtingus@lee-re.com DRE# 01013724

**LEE & ASSOCIATES** COMMERCIAL REAL ESTATE SERVICES www.lee-associates.com

Lee & Associates LA North/Ventura, Inc. Corporate ID #01191898 A Member of the Lee & Associates Group of Companies 5707 Corsa Avenue, Suite 200 Westlake Village, CA 91362 P 818.223.4388 F 818.591.1450