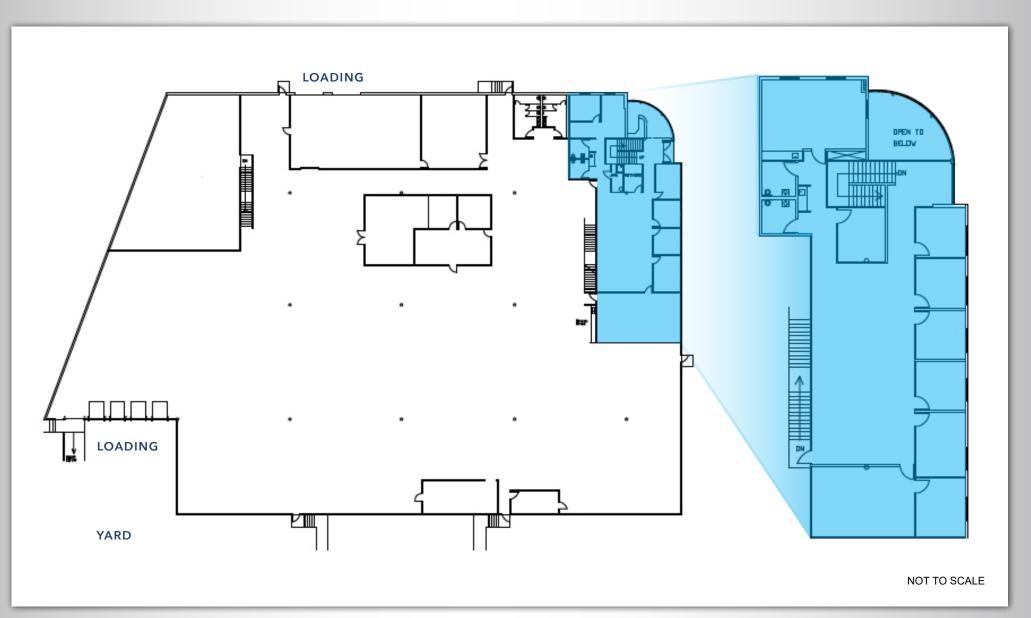

| LOT SIZE:      | 5.10 Acres              | OUTSTANDING LOADING          |
| TOTAL OFFICE:  | 7,540 SF                | SECURED YARD                 |
| MEZZANINE :    | 3,770 SF                | HEAVY POWER                  |
| CLEAR HEIGHT:  | ±25 Feet                | DIRECT ACCESS TO HIGHWAY 118 |
| POWER:         | 1,200 Amps              | FREE-STANDING                |
| LOADING:       | 4 DH/ 3 GL              | 100% HVAC                    |
| PARKING:       | 147 Spaces (3.19/ 1000) | ABUNDANT PARKING             |
| YEAR BUILT:    | 1998                    |                              |
| ZONING:        | M1                      |                              |
| PARCEL:        | 513-0-010-325           |                              |

## **FLOOR PLANS**

**FIRST FLOOR** 



MEZZANINE

## **AERIAL MAP**



## LOCATOR MAP



## **PROPERTY PHOTOS**



## **PROPERTY PHOTOS**



## **PROPERTY PHOTOS**









## **14399 PRINCETON AVE** Moorpark, CA

# **First-Class Industrial Facility** FOR LEASE

#### **BRETT SAUNDERS**

Principal 818.581.7061 bsaunders@lee-re.com DRE# 01991011

### **GRANT FULKERSON, SIOR**

Principal M:818.304.4956 gfulkerson@lee-re.com DRE# 01483890

#### **MIKE TINGUS**

President M:818.223.4380 mtingus@lee-re.com DRE# 01013724

**LEE & ASSOCIATES** COMMERCIAL REAL ESTATE SERVICES www.lee-associates.com

Lee & Associates LA North/Ventura, Inc. Corporate ID #01191898 A Member of the Lee & Associates Group of Companies 5707 Corsa Avenue, Suite 200 Westlake Village, CA 91362 P 818.223.4388 F 818.591.1450