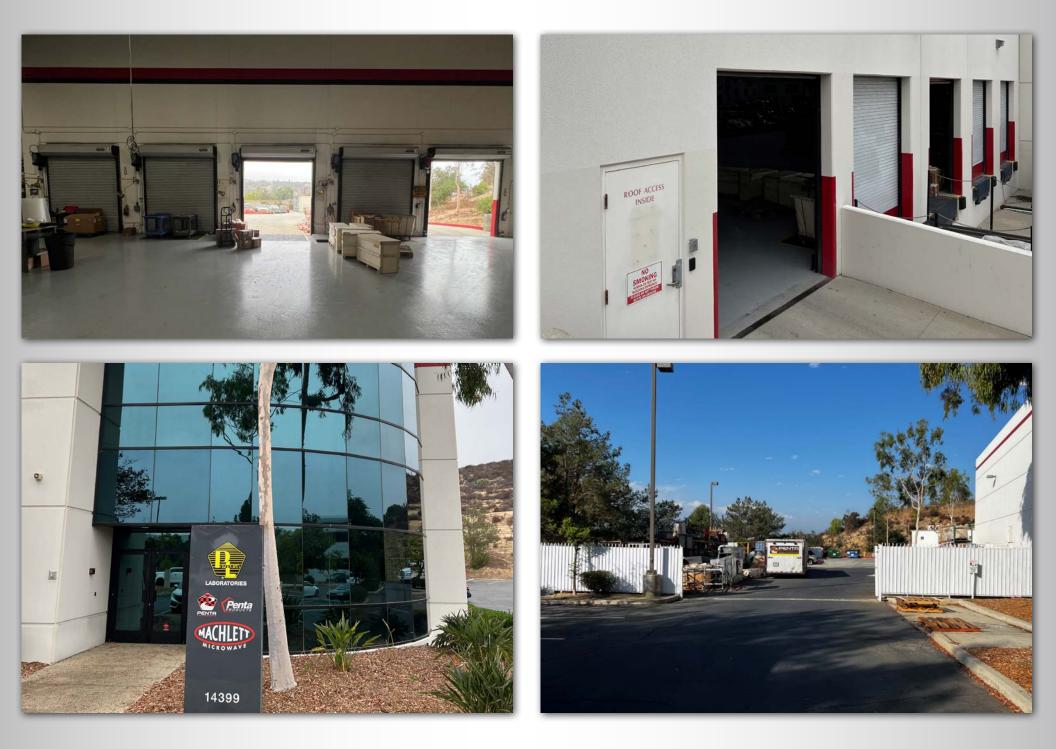

SF                | SECURED YARD                 |
| MEZZANINE :    | 3,770 SF                | HEAVY POWER                  |
| CLEAR HEIGHT:  | ±25 Feet                | DIRECT ACCESS TO HIGHWAY 118 |
| POWER:         | 1,200 Amps              | FREE-STANDING                |
| LOADING:       | 4 DH/ 3 GL              | 100% HVAC                    |
| PARKING:       | 147 Spaces (3.19/ 1000) | ABUNDANT PARKING             |
| YEAR BUILT:    | 1998                    |                              |
| ZONING:        | M1                      |                              |
| PARCEL:        | 513-0-010-325           |                              |

## **FLOOR PLANS**

**FIRST FLOOR** 



MEZZANINE

## **AERIAL MAP**



## LOCATOR MAP



## **PROPERTY PHOTOS**



## **PROPERTY PHOTOS**



## **PROPERTY PHOTOS**









## **14399 PRINCETON AVE** Moorpark, CA

# **First-Class Industrial Facility** FOR LEASE

#### **BRETT SAUNDERS**

Principal 818.581.7061 bsaunders@lee-re.com DRE# 01991011

### **GRANT FULKERSON, SIOR**

Principal M:818.304.4956 gfulkerson@lee-re.com DRE# 01483890

#### **MIKE TINGUS**

President M:818.223.4380 mtingus@lee-re.com DRE# 01013724

**LEE & ASSOCIATES** COMMERCIAL REAL ESTATE SERVICES www.lee-associates.com

Lee & Associates LA North/Ventura, Inc. Corporate ID #01191898 A Member of the Lee & Associates Group of Companies 5707 Corsa Avenue, Suite 200 Westlake Village, CA 91362 P 818.223.4388 F 818.591.1450