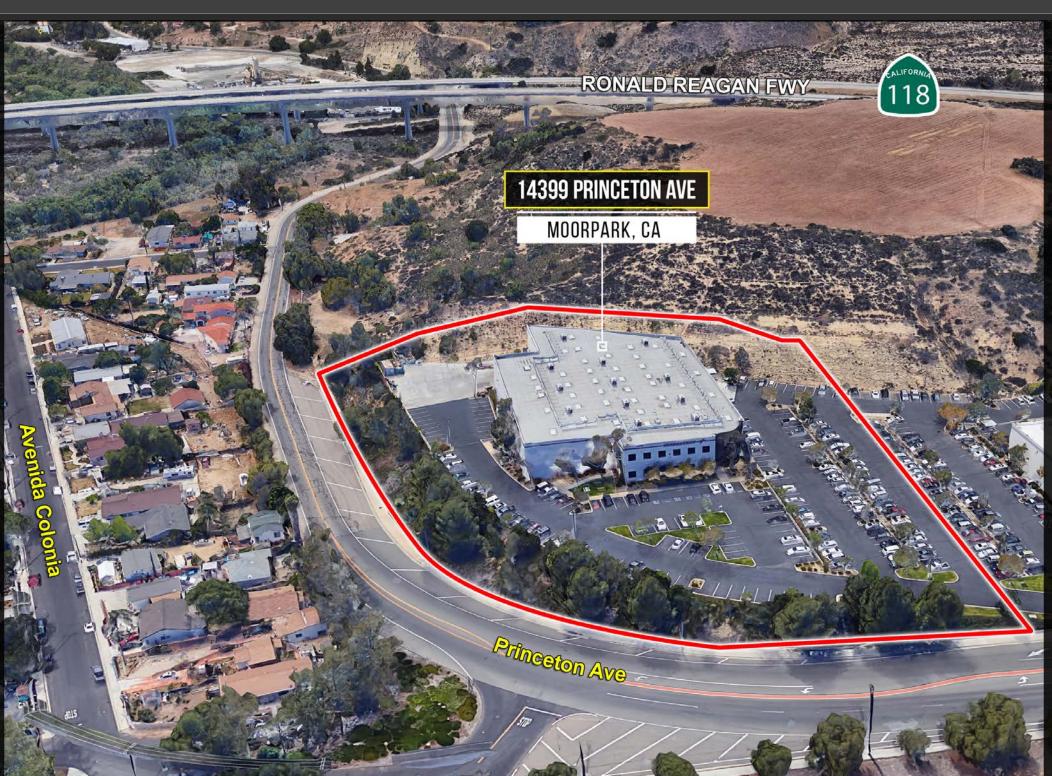

| OUTSTANDING LOADING          |
| TOTAL OFFICE:  | 7,540 SF                | SECURED YARD                 |
| MEZZANINE :    | 3,770 SF                | HEAVY POWER                  |
| CLEAR HEIGHT:  | ±25 Feet                | DIRECT ACCESS TO HIGHWAY 118 |
| POWER:         | 1,200 Amps              | FREE-STANDING                |
| LOADING:       | 4 DH/ 3 GL              | 100% HVAC                    |
| PARKING:       | 147 Spaces (3.19/ 1000) | ABUNDANT PARKING             |
| YEAR BUILT:    | 1998                    |                              |
| ZONING:        | M1                      |                              |
| PARCEL:        | 513-0-010-325           |                              |

## **FLOOR PLANS**

**FIRST FLOOR** 



MEZZANINE

## **AERIAL MAP**



## LOCATOR MAP



## **PROPERTY PHOTOS**



## **PROPERTY PHOTOS**



## **PROPERTY PHOTOS**









## **14399 PRINCETON AVE** Moorpark, CA

# **First-Class Industrial Facility** FOR LEASE

#### **BRETT SAUNDERS**

Principal 818.581.7061 bsaunders@lee-re.com DRE# 01991011

### **GRANT FULKERSON, SIOR**

Principal M:818.304.4956 gfulkerson@lee-re.com DRE# 01483890

#### **MIKE TINGUS**

President M:818.223.4380 mtingus@lee-re.com DRE# 01013724

**LEE & ASSOCIATES** COMMERCIAL REAL ESTATE SERVICES www.lee-associates.com

Lee & Associates LA North/Ventura, Inc. Corporate ID #01191898 A Member of the Lee & Associates Group of Companies 5707 Corsa Avenue, Suite 200 Westlake Village, CA 91362 P 818.223.4388 F 818.591.1450