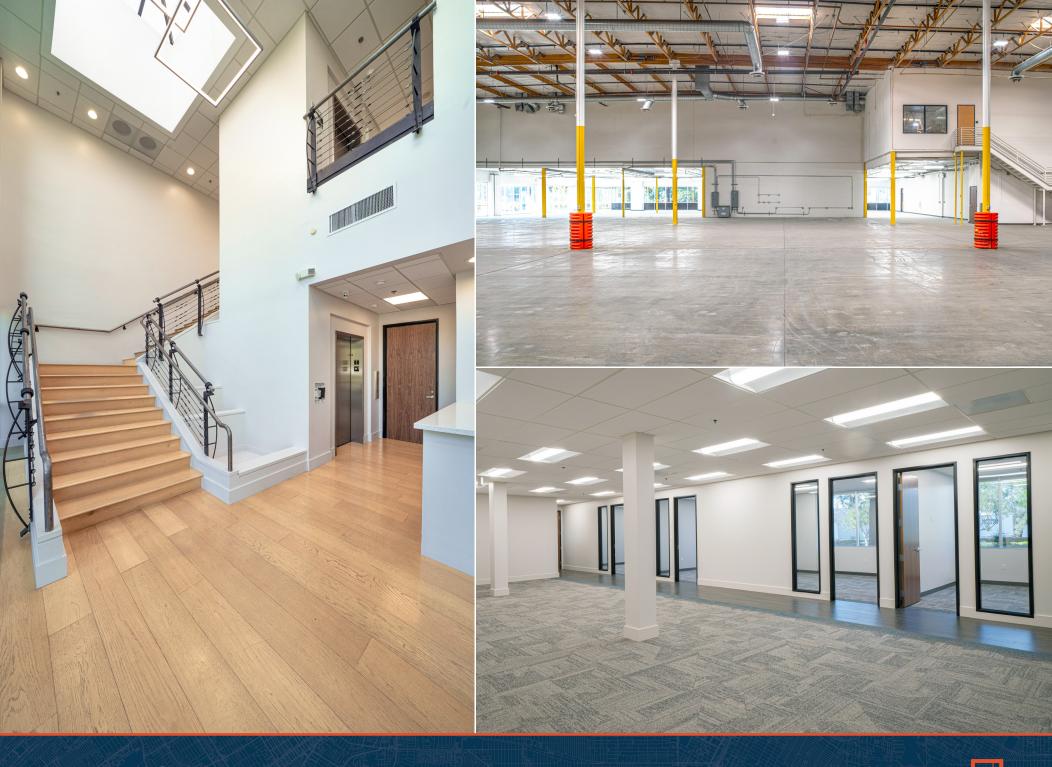

## **FEATURES**

- 24' clear height
- ESFR sprinklers
- 800 amps, 277/480 service
- 8 DH & 1 GL positions
- 115 parking stalls
- 143' turning radius truck court
- \$1.45 MG + \$0.08 CAM PSF
- 15,188 SF of additional office available to lease