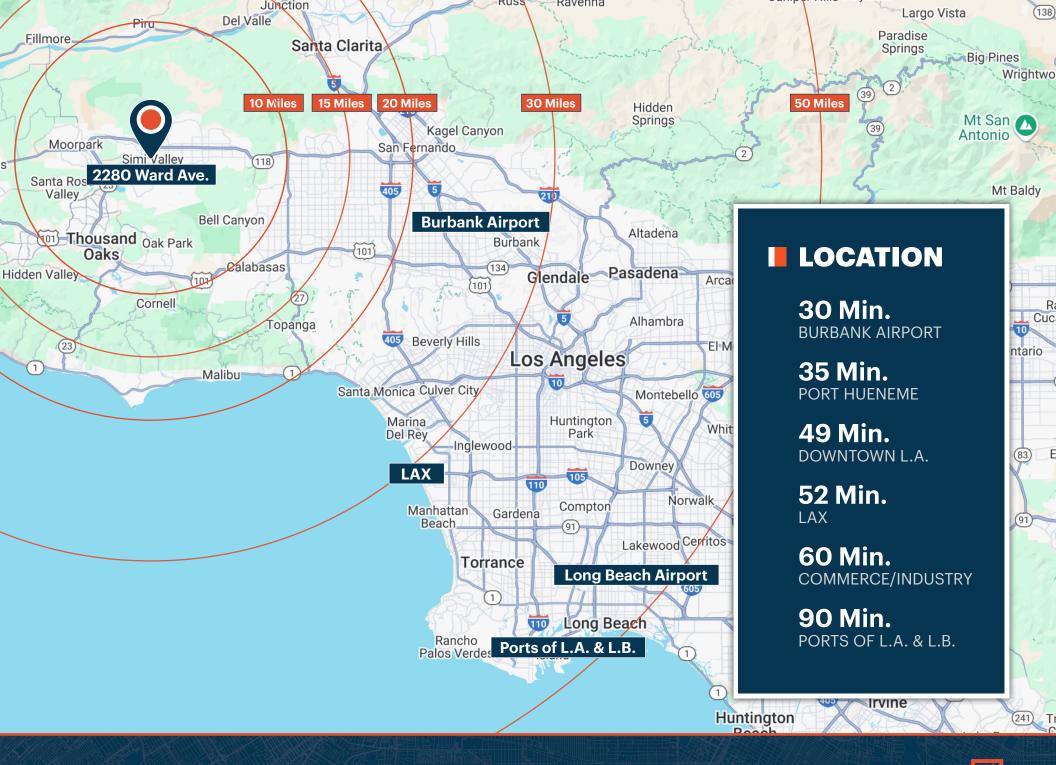

**92,870 SF** AVAILABLE FOR LEASE

**HIGH-IMAGE DISTRIBUTION FACILITY** 

**2280 WARD AVENUE** 

Simi Valley, CA | Ventura County