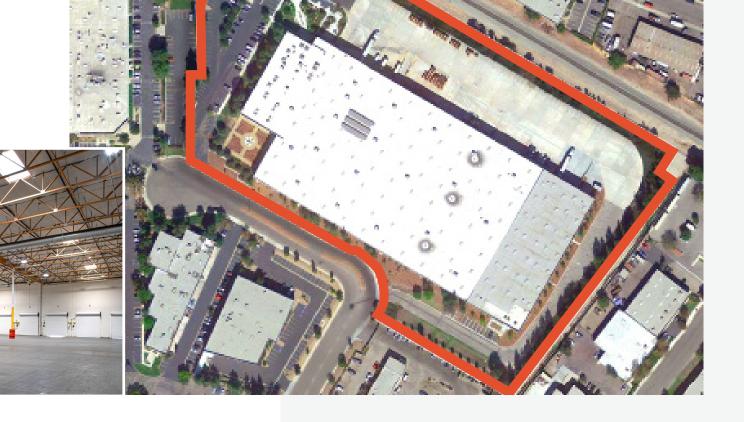

# **SITE PLAN**

**92,870 SF** BUILDING

**87,096 SF** WAREHOUSE

PLAN LAYOUT IS SUBJECT TO FIELD CONDITIONS AND MAY DIFFER FROM THE PLAN AS SHOWN. ALL INFORMATION PRESENTED IN THIS DRAWING IS PRESUMED TO BE ACCURATE; HOWEVER, TENANT SHOULD VERIFY PERTINENT INFORMATION PRIOR TO COMMITTING TO A LEASE. ANY FURNITURE OR APPLIANCES SHOWN ON THE PLAN ARE FOR CONCEPT ONLY AND WILL BE PROVIDED BY TENANT.