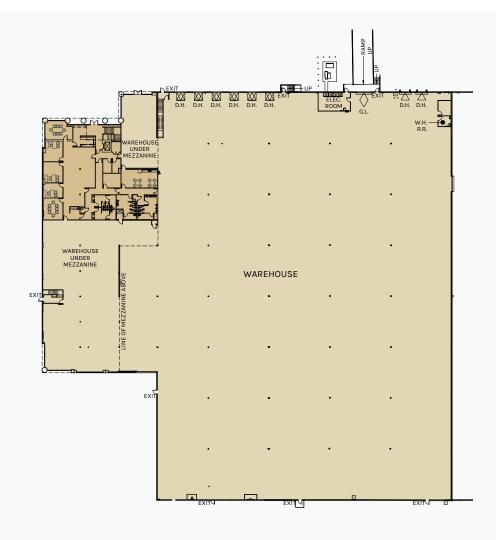

# **SITE PLAN**

**92,870 SF** BUILDING

**87,096 SF** WAREHOUSE

PLAN LAYOUT IS SUBJECT TO FIELD CONDITIONS AND MAY DIFFER FROM THE PLAN AS SHOWN. ALL INFORMATION PRESENTED IN THIS DRAWING IS PRESUMED TO BE ACCURATE; HOWEVER, TENANT SHOULD VERIFY PERTINENT INFORMATION PRIOR TO COMMITTING TO A LEASE. ANY FURNITURE OR APPLIANCES SHOWN ON THE PLAN ARE FOR CONCEPT ONLY AND WILL BE PROVIDED BY TENANT.