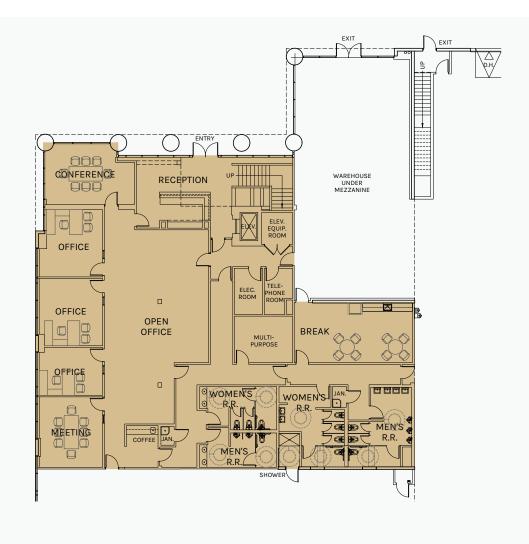

# **■ OFFICE FLOOR PLAN**

**5,774 SF** OFFICE

PLAN LAYOUT IS SUBJECT TO FIELD CONDITIONS AND MAY DIFFER FROM THE PLAN AS SHOWN. ALL INFORMATION PRESENTED IN THIS DRAWING IS PRESUMED TO BE ACCURATE; HOWEVER, TENANT SHOULD VERIFY PERTINENT INFORMATION PRIOR TO COMMITTING TO A LEASE. ANY FURNITURE OR APPLIANCES SHOWN ON THE PLAN ARE FOR CONCEPT ONLY AND WILL BE PROVIDED BY TENANT.