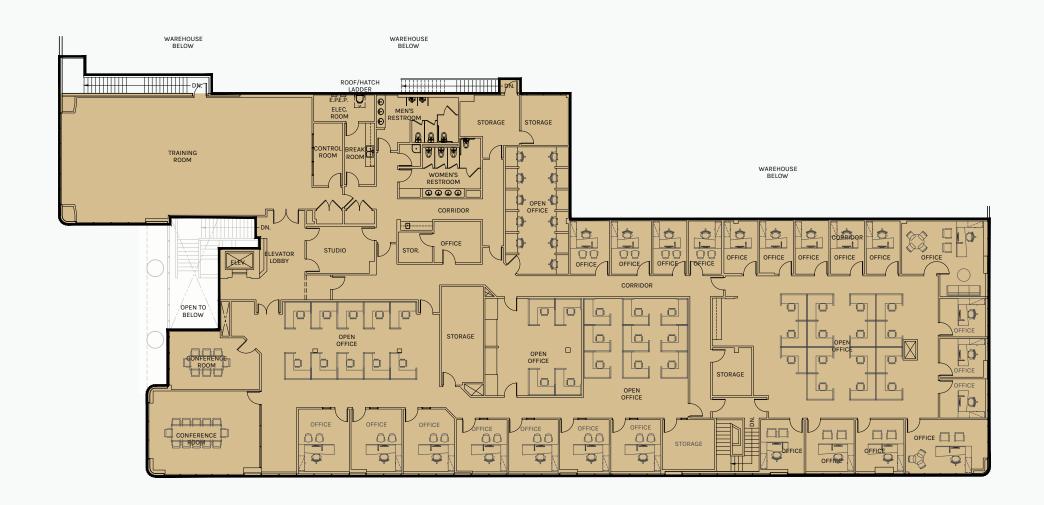

## **ADDITIONAL MEZZANINE OFFICE FLOOR PLAN**

**15,188 SF** OFFICE

PLAN LAYOUT IS SUBJECT TO FIELD CONDITIONS AND MAY DIFFER FROM THE PLAN AS SHOWN. ALL INFORMATION PRESENTED IN THIS DRAWING IS PRESUMED TO BE ACCURATE; HOWEVER, TENANT SHOULD VERIFY PERTINENT INFORMATION PRIOR TO COMMITTING TO A LEASE. ANY FURNITURE OR APPLIANCES SHOWN ON THE PLAN ARE FOR CONCEPT ONLY AND WILL BE PROVIDED BY TENANT.