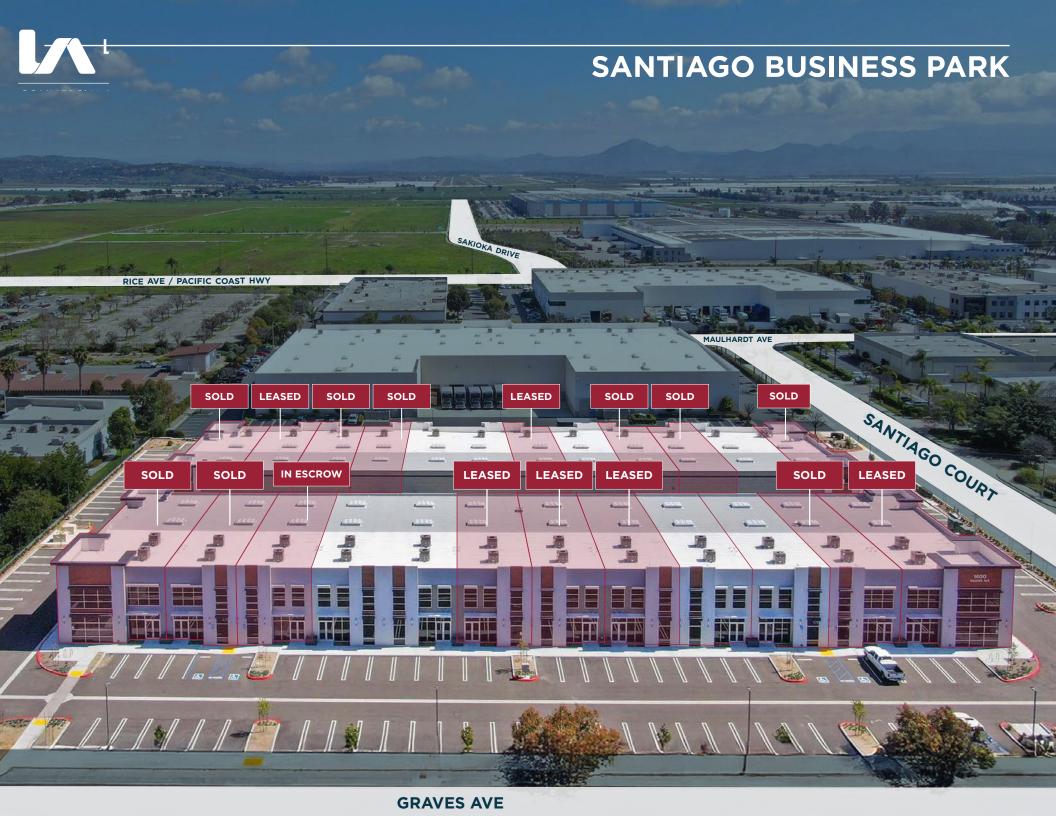

## SPECS & PRICING | 1400 GRAVES AVENUE

| UNIT | TOTAL<br>SIZE (SF) | WAREHOUSE<br>(SF) | 1ST FLOOR<br>OFFICE (SF) | OFFICE<br>MEZZ (SF) | TOTAL<br>OFFICE (SF) | LEASE RATE<br>(PSF MG) | SALE<br>PRICE (PSF) | SALE PRICE<br>TOTAL |
|------|--------------------|-------------------|--------------------------|---------------------|----------------------|------------------------|---------------------|---------------------|
| A    | 4,746              |                   |                          |                     |                      |                        |                     | SOLD                |
| В    | 3,284              |                   |                          |                     |                      |                        |                     | SOLD                |
| C    | 3,284              |                   |                          |                     |                      |                        |                     | IN ESCROW           |
| D    | 3,284              | 1,717             | 816                      | 751                 | 1,567                | \$1.45                 | \$360               | \$1,182,240         |
| E    | 3,284              | 1,717             | 816                      | 751                 | 1,567                | \$1.45                 | \$360               | \$1,182,240         |
| F    | 3,151              |                   |                          |                     |                      |                        |                     | LEASED              |
| G    | 3,151              |                   |                          |                     |                      |                        |                     | LEASED              |
| Н    | 3,284              |                   |                          |                     |                      |                        |                     | LEASED              |
|      | 3,284              | 1,717             | 816                      | 751                 | 1,567                | \$1.45                 | \$360               | \$1,182,240         |
| J    | 3,284              | 1,717             | 816                      | 751                 | 1,567                | \$1.45                 | \$360               | \$1,182,240         |
| K    | 3,284              |                   |                          |                     |                      |                        |                     | SOLD                |
| L    | 4,708              |                   |                          |                     |                      |                        |                     | LEASED              |

## SPECS & PRICING | 2301 SANTIAGO COURT

| UNIT | TOTAL SIZE<br>(SF) | WAREHOUSE<br>(SF) | 1ST FLOOR<br>OFFICE (SF) | LEASE RATE<br>(PSF MG) | SALE<br>PRICE (PSF) | SALE PRICE<br>TOTAL |
|------|--------------------|-------------------|--------------------------|------------------------|---------------------|---------------------|
| A    | 3,400              |                   |                          |                        |                     | SOLD                |
| В    | 2,576              |                   |                          |                        |                     | LEASED              |
| C    | 2,576              |                   |                          |                        |                     | SOLD                |
| D    | 2,576              |                   |                          |                        |                     | SOLD                |
| E    | 2,576              | 2,103             | 473                      | \$1.45                 | \$395               | \$1,017,520         |
| F    | 2,442              | 1,969             | 473                      | \$1.45                 | \$395               | \$964,590           |
| G    | 2,442              |                   |                          |                        |                     | LEASED              |
| Н    | 2,576              | 2,103             | 473                      | \$1.45                 | \$395               | \$1,017,520         |
| 1    | 2,576              |                   |                          |                        |                     | SOLD                |
| J    | 2,576              |                   |                          |                        |                     | SOLD                |
| K    | 2,576              | 2,103             | 473                      | \$1.45                 | \$395               | \$1,017,520         |
| L    | 3,361              |                   |                          |                        |                     | SOLD                |

## **LOCATOR MAP**