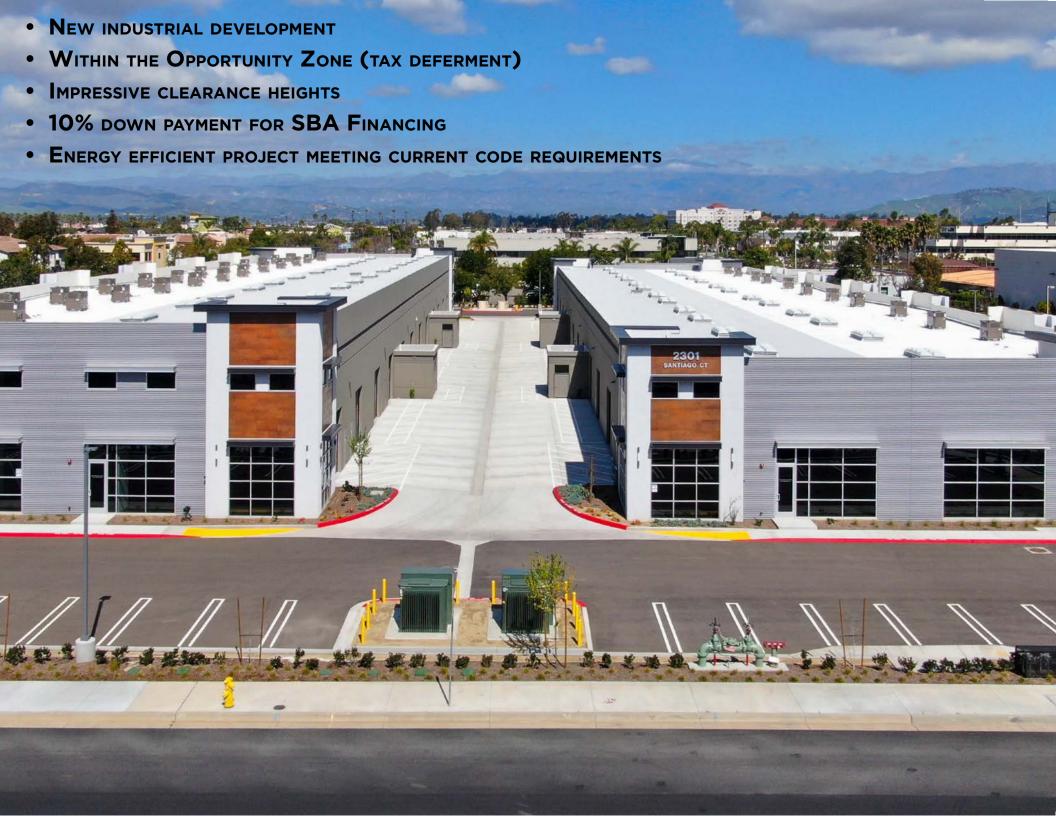

## SPECS & PRICING | 2301 SANTIAGO COURT

| UNIT | TOTAL SIZE<br>(SF) | WAREHOUSE<br>(SF) | 1ST FLOOR<br>OFFICE (SF) | LEASE RATE<br>(PSF MG) | SALE<br>PRICE (PSF) | SALE PRICE<br>TOTAL |
|------|--------------------|-------------------|--------------------------|------------------------|---------------------|---------------------|
| A    | 3,400              |                   |                          |                        |                     | SOLD                |
| В    | 2,576              |                   |                          |                        |                     | LEASED              |
| C    | 2,576              |                   |                          |                        |                     | SOLD                |
| D    | 2,576              |                   |                          |                        |                     | SOLD                |
| E    | 2,576              | 2,103             | 473                      | \$1.45                 | \$395               | \$1,017,520         |
| F    | 2,442              | 1,969             | 473                      | \$1.45                 | \$395               | \$964,590           |
| G    | 2,442              |                   |                          |                        |                     | LEASED              |
| Н    | 2,576              | 2,103             | 473                      | \$1.45                 | \$395               | \$1,017,520         |
| 1    | 2,576              |                   |                          |                        |                     | SOLD                |
| J    | 2,576              |                   |                          |                        |                     | SOLD                |
| K    | 2,576              | 2,103             | 473                      | \$1.45                 | \$395               | \$1,017,520         |
| L    | 3,361              |                   |                          |                        |                     | SOLD                |

EACH UNIT CONTAINS: ONE (1) GROUND LEVEL DOOR, 18 FT CLEARANCE HEIGHT, 2/1,000 PARKING, 200 AMPS