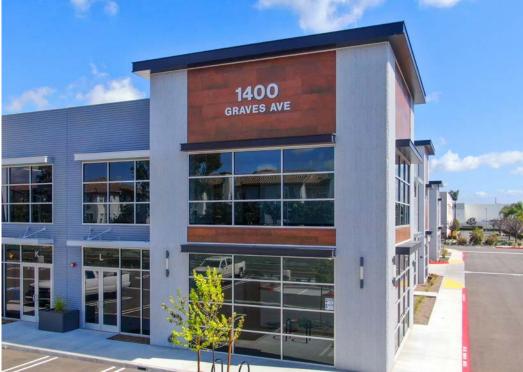

## SPECS & PRICING | 1400 GRAVES AVENUE

| UNIT | TOTAL<br>SIZE (SF) | WAREHOUSE<br>(SF) | 1ST FLOOR<br>OFFICE (SF) | OFFICE<br>MEZZ (SF) | TOTAL<br>OFFICE (SF) | LEASE RATE<br>(PSF MG) | SALE<br>PRICE (PSF) | SALE PRICE<br>TOTAL |
|------|--------------------|-------------------|--------------------------|---------------------|----------------------|------------------------|---------------------|---------------------|
| A    | 4,746              |                   |                          |                     |                      |                        |                     | SOLD                |
| В    | 3,284              |                   |                          |                     |                      |                        |                     | SOLD                |
| C    | 3,284              |                   |                          |                     |                      |                        |                     | IN ESCROW           |
| D    | 3,284              | 1,717             | 816                      | 751                 | 1,567                | \$1.45                 | \$360               | \$1,182,240         |
| E    | 3,284              | 1,717             | 816                      | 751                 | 1,567                | \$1.45                 | \$360               | \$1,182,240         |
| F    | 3,151              |                   |                          |                     |                      |                        |                     | LEASED              |
| G    | 3,151              |                   |                          |                     |                      |                        |                     | LEASED              |
| Н    | 3,284              |                   |                          |                     |                      |                        |                     | LEASED              |
|      | 3,284              | 1,717             | 816                      | 751                 | 1,567                | \$1.45                 | \$360               | \$1,182,240         |
| J    | 3,284              | 1,717             | 816                      | 751                 | 1,567                | \$1.45                 | \$360               | \$1,182,240         |
| K    | 3,284              |                   |                          |                     |                      |                        |                     | SOLD                |
| L    | 4,708              |                   |                          |                     |                      |                        |                     | LEASED              |