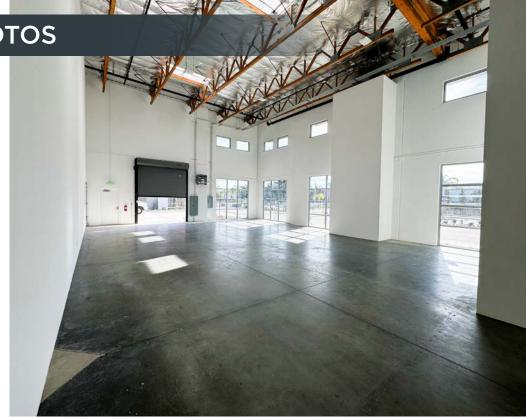

## EACH UNIT CONTAINS: ONE (1) GROUND LEVEL DOOR, 24 FT CLEARANCE HEIGHT, 2/1,000 PARKING, 200 AMPS