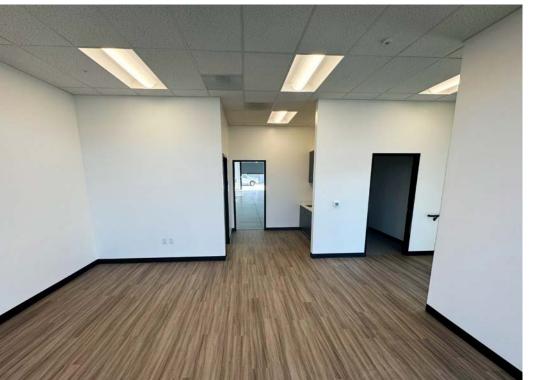

## SPECS & PRICING | 1400 GRAVES AVENUE

| UNIT | TOTAL<br>SIZE (SF) | WAREHOUSE<br>(SF) | 1ST FLOOR<br>OFFICE (SF) | OFFICE<br>MEZZ (SF) | TOTAL<br>OFFICE (SF) | LEASE RATE<br>(PSF MG) | SALE<br>PRICE (PSF) | SALE PRICE<br>TOTAL |
|------|--------------------|-------------------|--------------------------|---------------------|----------------------|------------------------|---------------------|---------------------|
| A    | 4,746              |                   |                          |                     |                      |                        |                     | SOLD                |
| В    | 3,284              |                   |                          |                     |                      |                        |                     | SOLD                |
| C    | 3,284              |                   |                          |                     |                      |                        |                     | IN ESCROW           |
| D    | 3,284              | 1,717             | 816                      | 751                 | 1,567                | \$1.45                 | \$360               | \$1,182,240         |
| E    | 3,284              | 1,717             | 816                      | 751                 | 1,567                | \$1.45                 | \$360               | \$1,182,240         |
| F    | 3,151              |                   |                          |                     |                      |                        |                     | LEASED              |
| G    | 3,151              |                   |                          |                     |                      |                        |                     | LEASED              |
| Н    | 3,284              |                   |                          |                     |                      |                        |                     | LEASED              |
|      | 3,284              | 1,717             | 816                      | 751                 | 1,567                | \$1.45                 | \$360               | \$1,182,240         |
| J    | 3,284              | 1,717             | 816                      | 751                 | 1,567                | \$1.45                 | \$360               | \$1,182,240         |
| K    | 3,284              |                   |                          |                     |                      |                        |                     | SOLD                |
| L    | 4,708              |                   |                          |                     |                      |                        |                     | LEASED              |