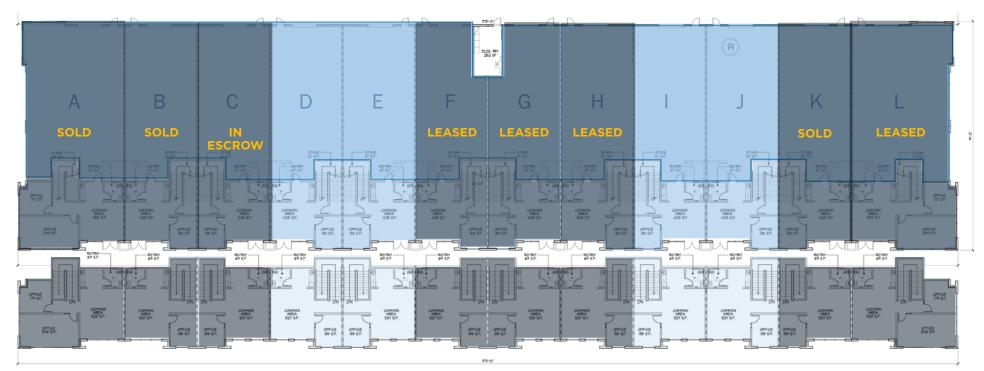

## SPECS & PRICING | 1400 GRAVES AVENUE

| UNIT | TOTAL<br>SIZE (SF) | WAREHOUSE<br>(SF) | 1ST FLOOR<br>OFFICE (SF) | OFFICE<br>MEZZ (SF) | TOTAL<br>OFFICE (SF) | LEASE RATE<br>(PSF MG) | SALE<br>PRICE (PSF) | SALE PRICE<br>TOTAL |
|------|--------------------|-------------------|--------------------------|---------------------|----------------------|------------------------|---------------------|---------------------|
| A    | 4,746              |                   |                          |                     |                      |                        |                     | SOLD                |
| В    | 3,284              |                   |                          |                     |                      |                        |                     | SOLD                |
| C    | 3,284              |                   |                          |                     |                      |                        |                     | IN ESCROW           |
| D    | 3,284              | 1,717             | 816                      | 751                 | 1,567                | \$1.45                 | \$360               | \$1,182,240         |
| E    | 3,284              | 1,717             | 816                      | 751                 | 1,567                | \$1.45                 | \$360               | \$1,182,240         |
| F    | 3,151              |                   |                          |                     |                      |                        |                     | LEASED              |
| G    | 3,151              |                   |                          |                     |                      |                        |                     | LEASED              |
| Н    | 3,284              |                   |                          |                     |                      |                        |                     | LEASED              |
|      | 3,284              | 1,717             | 816                      | 751                 | 1,567                | \$1.45                 | \$360               | \$1,182,240         |
| J    | 3,284              | 1,717             | 816                      | 751                 | 1,567                | \$1.45                 | \$360               | \$1,182,240         |
| K    | 3,284              |                   |                          |                     |                      |                        |                     | SOLD                |
| L    | 4,708              |                   |                          |                     |                      |                        |                     | LEASED              |

## EACH UNIT CONTAINS: ONE (1) GROUND LEVEL DOOR, 24 FT CLEARANCE HEIGHT, 2/1,000 PARKING, 200 AMPS