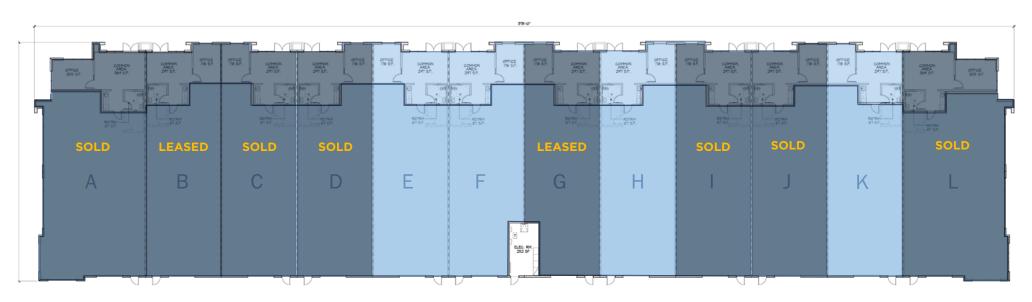

## SPECS & PRICING | 2301 SANTIAGO COURT

| UNIT | TOTAL SIZE<br>(SF) | WAREHOUSE<br>(SF) | 1ST FLOOR<br>OFFICE (SF) | LEASE RATE<br>(PSF MG) | SALE<br>PRICE (PSF) | SALE PRICE<br>TOTAL |
|------|--------------------|-------------------|--------------------------|------------------------|---------------------|---------------------|
| A    | 3,400              |                   |                          |                        |                     | SOLD                |
| В    | 2,576              |                   |                          |                        |                     | LEASED              |
| C    | 2,576              |                   |                          |                        |                     | SOLD                |
| D    | 2,576              |                   |                          |                        |                     | SOLD                |
| E    | 2,576              | 2,103             | 473                      | \$1.45                 | \$395               | \$1,017,520         |
| F    | 2,442              | 1,969             | 473                      | \$1.45                 | \$395               | \$964,590           |
| G    | 2,442              |                   |                          |                        |                     | LEASED              |
| Н    | 2,576              | 2,103             | 473                      | \$1.45                 | \$395               | \$1,017,520         |
| 1    | 2,576              |                   |                          |                        |                     | SOLD                |
| J    | 2,576              |                   |                          |                        |                     | SOLD                |
| K    | 2,576              | 2,103             | 473                      | \$1.45                 | \$395               | \$1,017,520         |
| L    | 3,361              |                   |                          |                        |                     | SOLD                |

EACH UNIT CONTAINS: ONE (1) GROUND LEVEL DOOR, 18 FT CLEARANCE HEIGHT, 2/1,000 PARKING, 200 AMPS