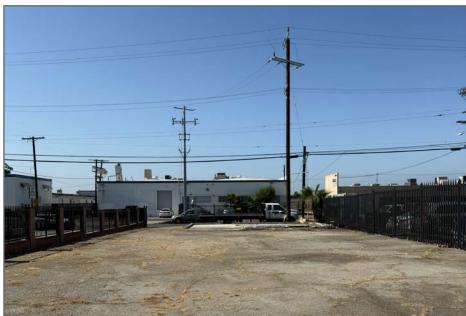

AVAILABLE FOR SALE PAVED/SECURED LOT - M1 ZONING 14611 Arminta St, Panorama City, CA

JARED SMITS PRINCIPAL 818.444.4986 jsmits@lee-re.com License ID #01839532 MIKE TINGUS PRINCIPAL 818.223.4380 mtingus@lee-re.com License ID #01013724





#### **PROPERTY INFORMATION**

| Sale Price: | \$1,049,000           |
|-------------|-----------------------|
| Land Size:  | 7,497 SF (0.17 Acres) |
| Occupancy:  | Vacant                |
| Year Built  | 1955                  |
| Zoning:     | M1                    |
| APN:        | 2210-0-022-048        |

#### **PROPERTY HIGHLIGHTS**

- Extremely Rare Paved Lot in the Heart of the San Fernando Valley
- Property is Located in the State Enterprise Zone
- Located Just Off Van Nuys Blvd
- Ideal for Industrial, Retail, Truck Yard, Landscape Yard, Storage and Cannabis Uses
- Walkable to Dozens of Retail Amenities
- M1 Zoning is Very Flexible

#### SITE PLAN



FOR PREV. ASSM'T. SEE: (488-22

ASSESSOR'S NAP COUNTY OF LOS ANGELES, CALIF.

# **EXTERIOR PHOTOS**



#### 14611 Arminta Street •