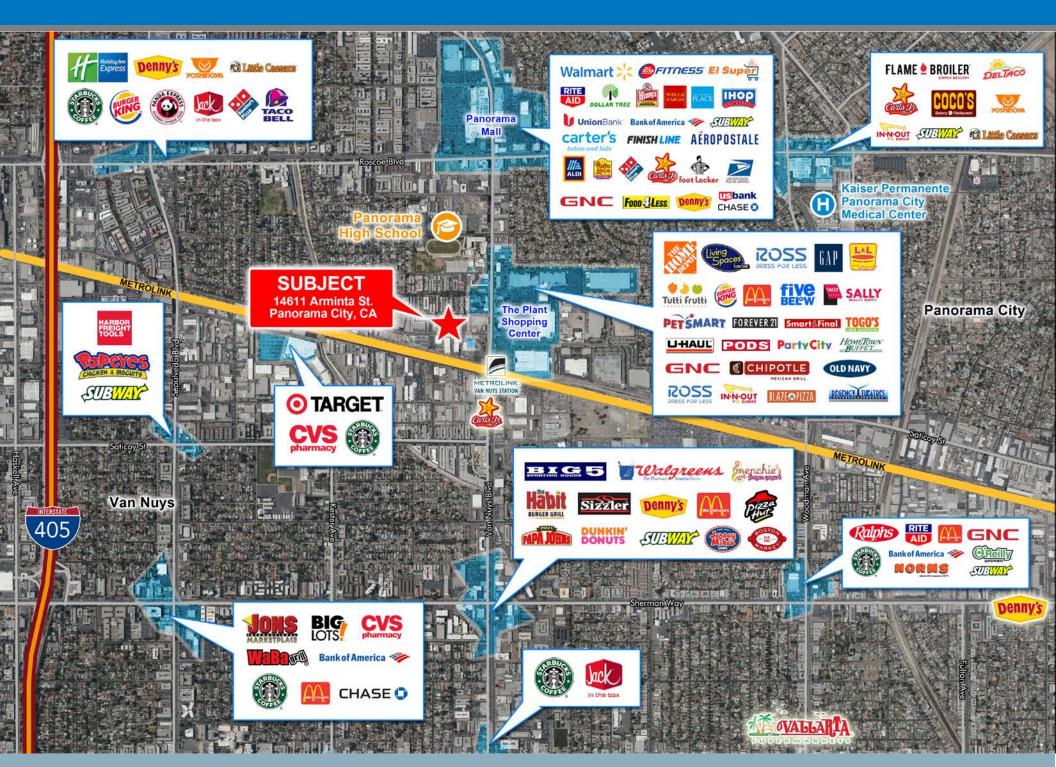

#### **PROPERTY HIGHLIGHTS**

- Extremely Rare Paved Lot in the Heart of the San Fernando Valley
- Property is Located in the State Enterprise Zone
- Located Just Off Van Nuys Blvd
- Ideal for Industrial, Retail, Truck Yard, Landscape Yard, Storage and Cannabis Uses
- Walkable to Dozens of Retail Amenities
- M1 Zoning is Very Flexible