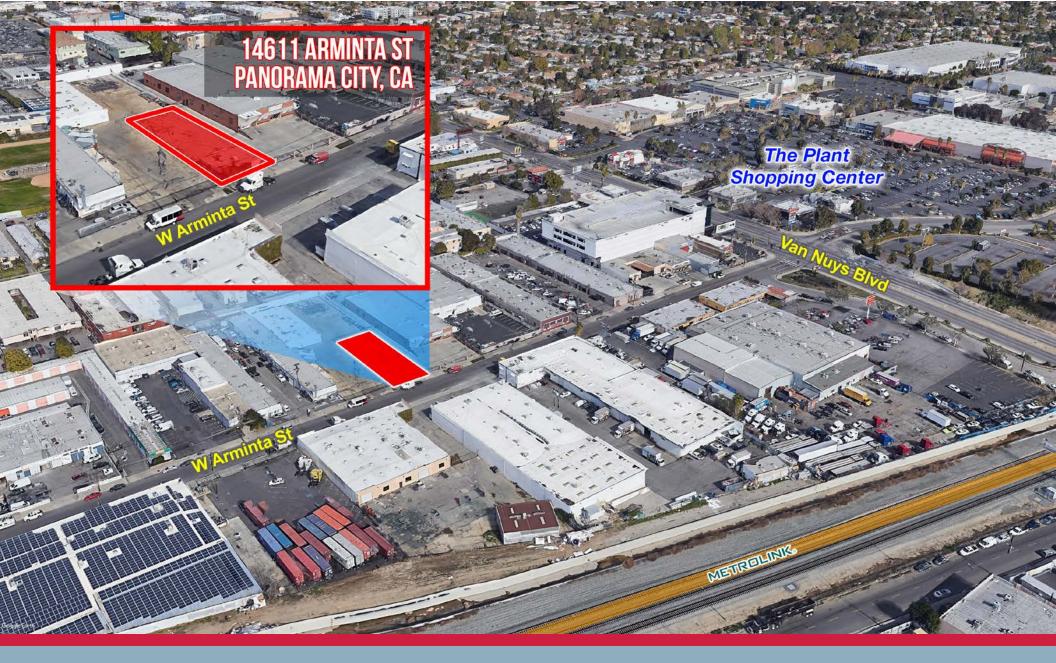

AVAILABLE FOR SALE PAVED/SECURED LOT - M1 ZONING 14611 Arminta St, Panorama City, CA

JARED SMITS PRINCIPAL 818.444.4986 jsmits@lee-re.com License ID #01839532 MIKE TINGUS PRINCIPAL 818.223.4380 mtingus@lee-re.com License ID #01013724

#### **PROPERTY HIGHLIGHTS**

- Extremely Rare Paved Lot in the Heart of the San Fernando Valley
- Property is Located in the State Enterprise Zone
- Located Just Off Van Nuys Blvd
- Ideal for Industrial, Retail, Truck Yard, Landscape Yard, Storage and Cannabis Uses
- Walkable to Dozens of Retail Amenities
- M1 Zoning is Very Flexible