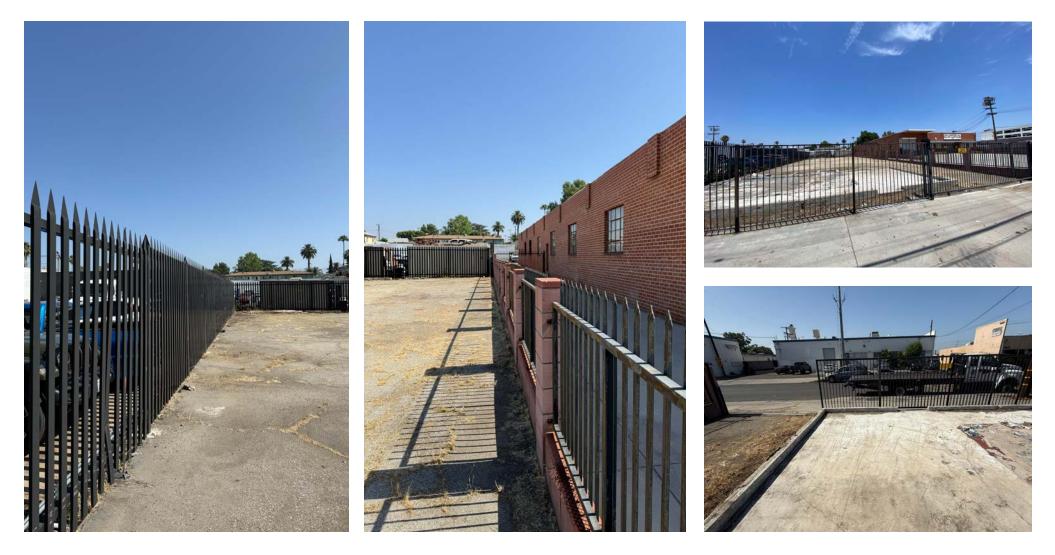

# **EXTERIOR PHOTOS**

#### **PROPERTY HIGHLIGHTS**

- Extremely Rare Paved Lot in the Heart of the San Fernando Valley
- Property is Located in the State Enterprise Zone
- Located Just Off Van Nuys Blvd
- Ideal for Industrial, Retail, Truck Yard, Landscape Yard, Storage and Cannabis Uses
- Walkable to Dozens of Retail Amenities
- M1 Zoning is Very Flexible