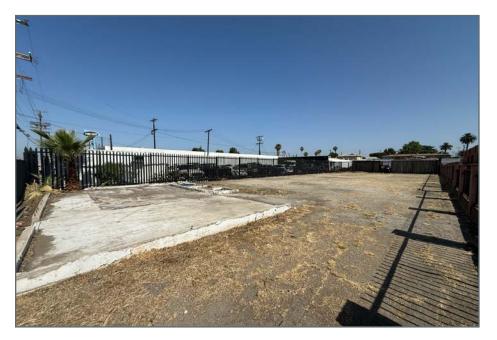

AVAILABLE FOR SALE PAVED/SECURED LOT - M1 ZONING 14611 Arminta St, Panorama City, CA

JARED SMITS PRINCIPAL 818.444.4986 jsmits@lee-re.com License ID #01839532 MIKE TINGUS PRINCIPAL 818.223.4380 mtingus@lee-re.com License ID #01013724





#### **PROPERTY INFORMATION**

| Sale Price: | \$1,049,000           |
|-------------|-----------------------|
| Land Size:  | 7,497 SF (0.17 Acres) |
| Occupancy:  | Vacant                |
| Year Built  | 1955                  |
| Zoning:     | M1                    |
| APN:        | 2210-0-022-048        |

#### **PROPERTY HIGHLIGHTS**

- Extremely Rare Paved Lot in the Heart of the San Fernando Valley
- Property is Located in the State Enterprise Zone
- Located Just Off Van Nuys Blvd
- Ideal for Industrial, Retail, Truck Yard, Landscape Yard, Storage and Cannabis Uses
- Walkable to Dozens of Retail Amenities
- M1 Zoning is Very Flexible

#### SITE PLAN



FOR PREV. ASSM'T. SEE: (488-22

ASSESSOR'S NAP COUNTY OF LOS ANGELES, CALIF.

# **EXTERIOR PHOTOS**



#### 14611 Arminta Street