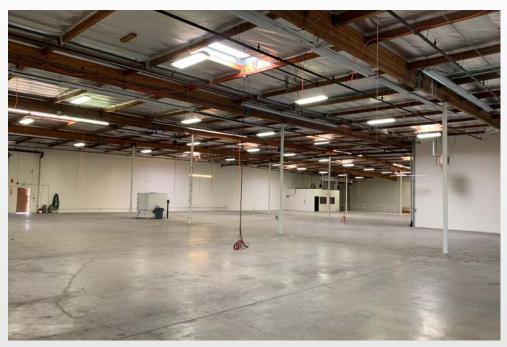

R LEASE Oxnard, CA 93033

GRANT FULKERSON, SIOR Principal 818.304.4956 gfulkerson@lee-re.com www.fulkerson-re.com DRE# 01483890 MICHAELTINGUS Principal 818.223.4380 mtingus@lee-re.com www.miketingus.com DRE# 01013724 BRYCE KOLB Associate 818.497.3866 bkolb@lee-re.com DRE# 02240862



No warranty or representation is made to the accuracy of the foregoing information. Terms of sale or lease and availability are subject to change or withdrawal without notice.



LOADING: (2) DH/ (2) GL



OPPORTUNITY ZONE



OUTSTANDING LOADING



LOW NNN EXPENSES



FREE STANDING BUILDING















SIZE: 26,547 SF TOTAL OFFICE: 3,982 SF

CLEAR HEIGHT: ±18 FT POWER: 400A 277/480V PARKING STALLS: 70 2.6/1,000 YEAR BUILT: 1986

## LEASE RATE: \$0.96 PSF NNN



## PROPERTY PHOTOS



## PROPERTY PHOTOS