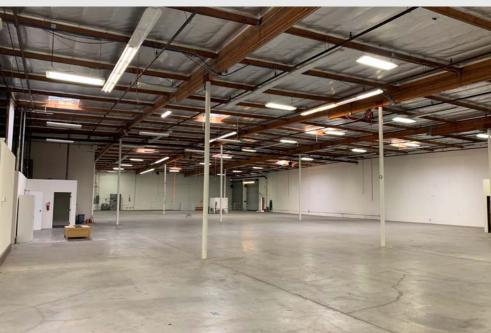

LEASE Oxnard, CA 93033

GRANT FULKERSON, SIOR Principal 818.304.4956 gfulkerson@lee-re.com www.fulkerson-re.com DRE# 01483890 MICHAELTINGUS Principal 818.223.4380 mtingus@lee-re.com www.miketingus.com DRE# 01013724 BRYCE KOLB Associate 818.497.3866 bkolb@lee-re.com DRE# 02240862



No warranty or representation is made to the accuracy of the foregoing information. Terms of sale or lease and availability are subject to change or withdrawal without notice.



LOADING: (2) DH/ (2) GL



OPPORTUNITY ZONE



OUTSTANDING LOADING



LOW NNN EXPENSES



FREE STANDING BUILDING















SIZE: 26,547 SF TOTAL OFFICE: 3,982 SF

CLEAR HEIGHT: ±18 FT POWER: 400A 277/480V PARKING STALLS: 70 2.6/1,000 YEAR BUILT: 1986

## LEASE RATE: \$0.96 PSF NNN



## PROPERTY PHOTOS



## PROPERTY PHOTOS