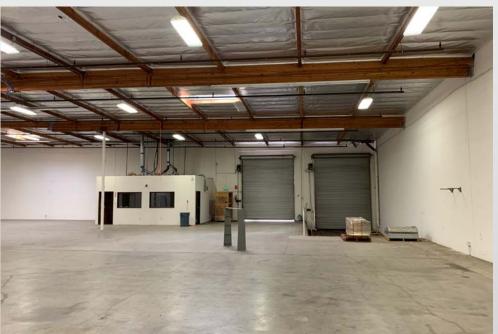

FOR LEASE Oxnard, CA 93033

GRANT FULKERSON, SIOR Principal 818.304.4956 gfulkerson@lee-re.com www.fulkerson-re.com DRE# 01483890 MICHAELTINGUS Principal 818.223.4380 mtingus@lee-re.com www.miketingus.com DRE# 01013724 BRYCE KOLB Associate 818.497.3866 bkolb@lee-re.com DRE# 02240862



No warranty or representation is made to the accuracy of the foregoing information. Terms of sale or lease and availability are subject to change or withdrawal without notice.



LOADING: (2) DH/ (2) GL



OPPORTUNITY ZONE



OUTSTANDING LOADING



LOW NNN EXPENSES



FREE STANDING BUILDING















SIZE: 26,547 SF TOTAL OFFICE: 3,982 SF

CLEAR HEIGHT: ±18 FT POWER: 400A 277/480V PARKING STALLS: 70 2.6/1,000 YEAR BUILT: 1986

## LEASE RATE: \$0.96 PSF NNN



## PROPERTY PHOTOS



## PROPERTY PHOTOS