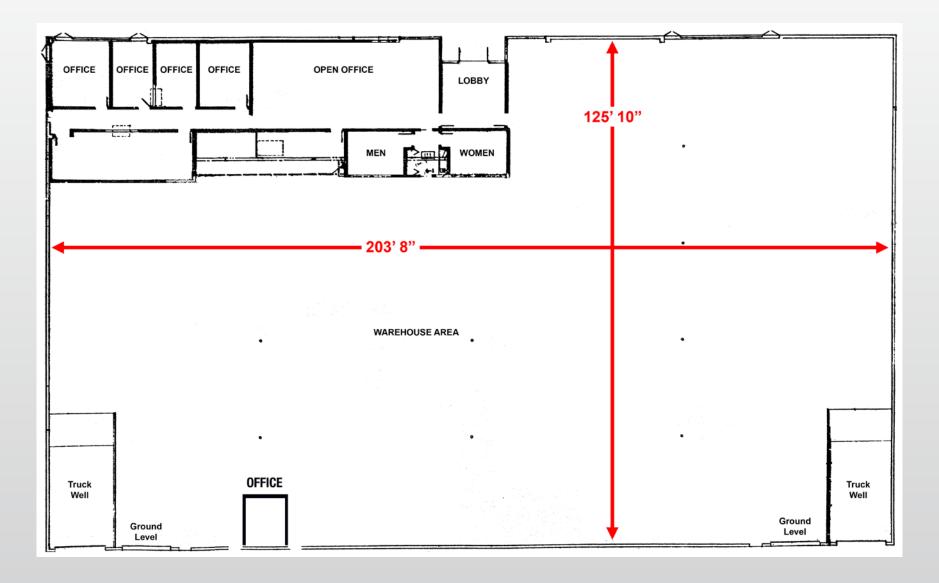

OUTSTANDING LOADING

LOW NNN EXPENSES

FREE STANDING BUILDING

SIZE: 26,547 SF TOTAL OFFICE: 3,982 SF

CLEAR HEIGHT: ±18 FT POWER: 400A 277/480V PARKING STALLS: 70 2.6/1,000 YEAR BUILT: 1986