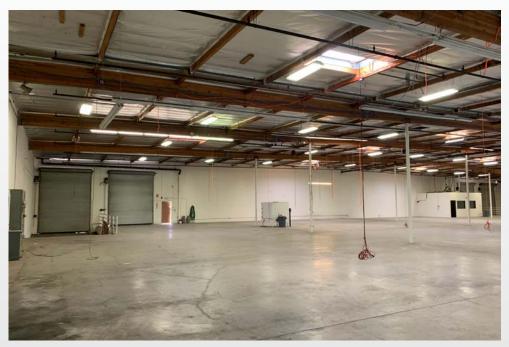

E FOR LEASE Oxnard, CA 93033

GRANT FULKERSON, SIOR Principal 818.304.4956 gfulkerson@lee-re.com www.fulkerson-re.com DRE# 01483890 MICHAELTINGUS Principal 818.223.4380 mtingus@lee-re.com www.miketingus.com DRE# 01013724 BRYCE KOLB Associate 818.497.3866 bkolb@lee-re.com DRE# 02240862



No warranty or representation is made to the accuracy of the foregoing information. Terms of sale or lease and availability are subject to change or withdrawal without notice.



LOADING: (2) DH/ (2) GL



OPPORTUNITY ZONE



OUTSTANDING LOADING



LOW NNN EXPENSES



FREE STANDING BUILDING















SIZE: 26,547 SF TOTAL OFFICE: 3,982 SF

CLEAR HEIGHT: ±18 FT POWER: 400A 277/480V PARKING STALLS: 70 2.6/1,000 YEAR BUILT: 1986

## LEASE RATE: \$0.96 PSF NNN



## PROPERTY PHOTOS



## PROPERTY PHOTOS