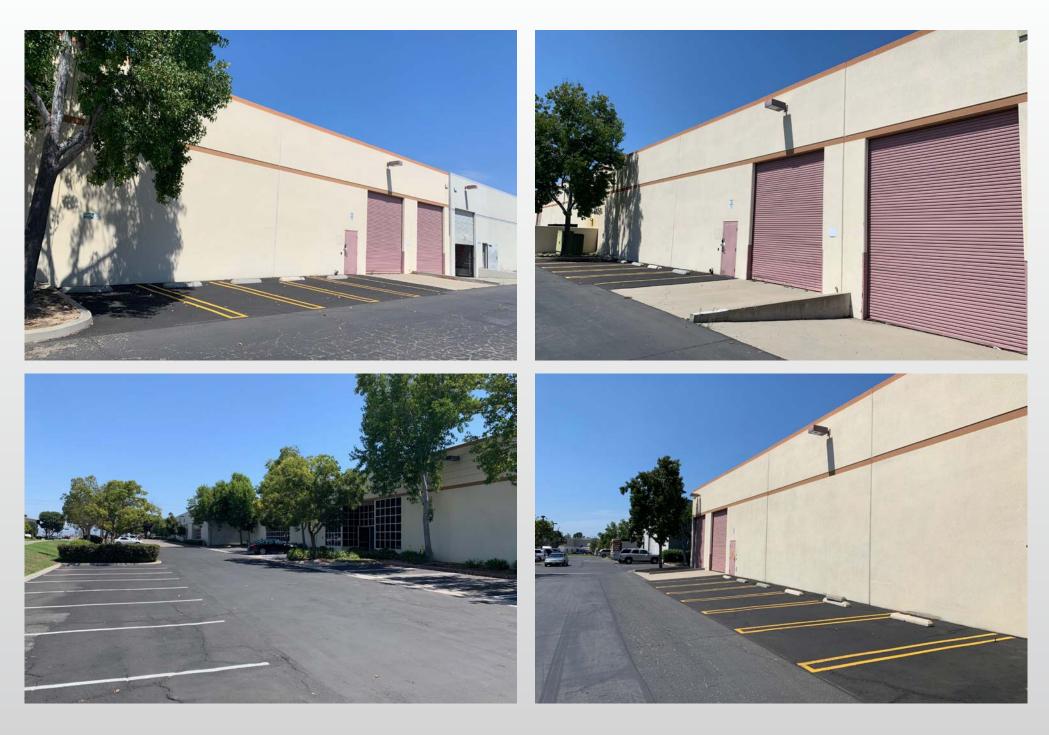

1620 EMERSON AVENUE FOR LEASE Oxnard, CA 93033

GRANT FULKERSON, SIOR Principal 818.304.4956 gfulkerson@lee-re.com www.fulkerson-re.com DRE# 01483890 MICHAELTINGUS Principal 818.223.4380 mtingus@lee-re.com www.miketingus.com DRE# 01013724 BRYCE KOLB Associate 818.497.3866 bkolb@lee-re.com DRE# 02240862



No warranty or representation is made to the accuracy of the foregoing information. Terms of sale or lease and availability are subject to change or withdrawal without notice.



LOADING: (2) DH/ (2) GL



OPPORTUNITY ZONE



OUTSTANDING LOADING



LOW NNN EXPENSES



FREE STANDING BUILDING















SIZE: 26,547 SF TOTAL OFFICE: 3,982 SF

CLEAR HEIGHT: ±18 FT POWER: 400A 277/480V PARKING STALLS: 70 2.6/1,000 YEAR BUILT: 1986

## LEASE RATE: \$0.96 PSF NNN



## PROPERTY PHOTOS



## PROPERTY PHOTOS