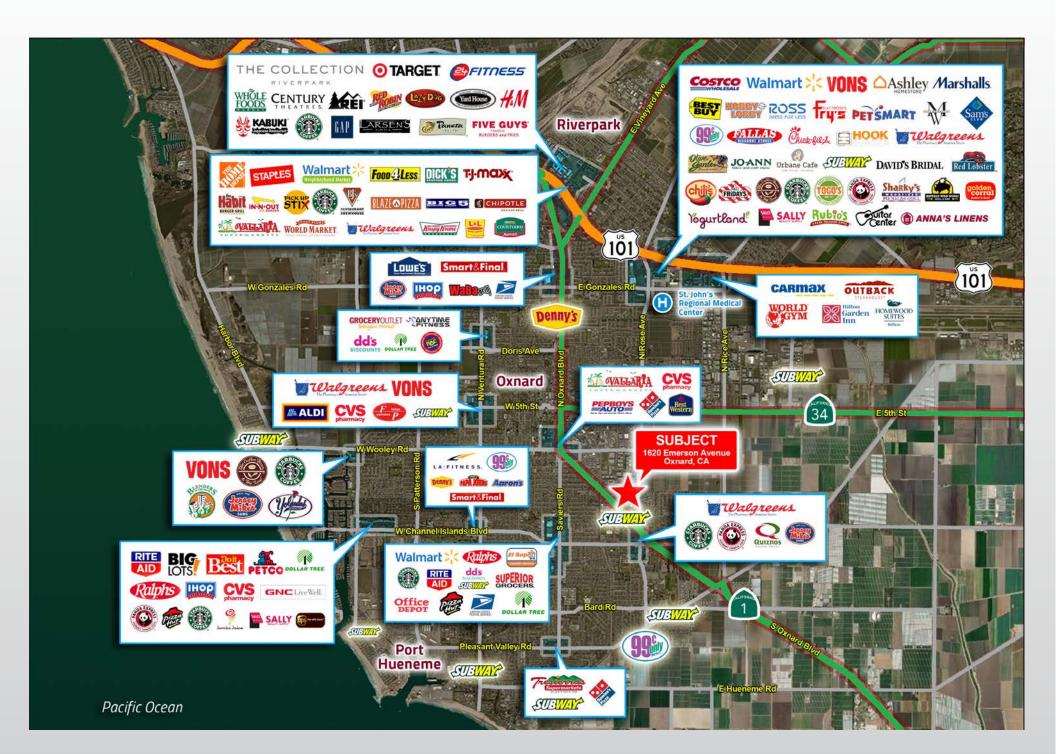

ASE Oxnard, CA 93033

GRANT FULKERSON, SIOR Principal 818.304.4956 gfulkerson@lee-re.com www.fulkerson-re.com DRE# 01483890 MICHAELTINGUS Principal 818.223.4380 mtingus@lee-re.com www.miketingus.com DRE# 01013724 BRYCE KOLB Associate 818.497.3866 bkolb@lee-re.com DRE# 02240862



No warranty or representation is made to the accuracy of the foregoing information. Terms of sale or lease and availability are subject to change or withdrawal without notice.



LOADING: (2) DH/ (2) GL



OPPORTUNITY ZONE



OUTSTANDING LOADING



LOW NNN EXPENSES



FREE STANDING BUILDING















SIZE: 26,547 SF TOTAL OFFICE: 3,982 SF

CLEAR HEIGHT: ±18 FT POWER: 400A 277/480V PARKING STALLS: 70 2.6/1,000 YEAR BUILT: 1986

## LEASE RATE: \$0.96 PSF NNN



## PROPERTY PHOTOS



## PROPERTY PHOTOS