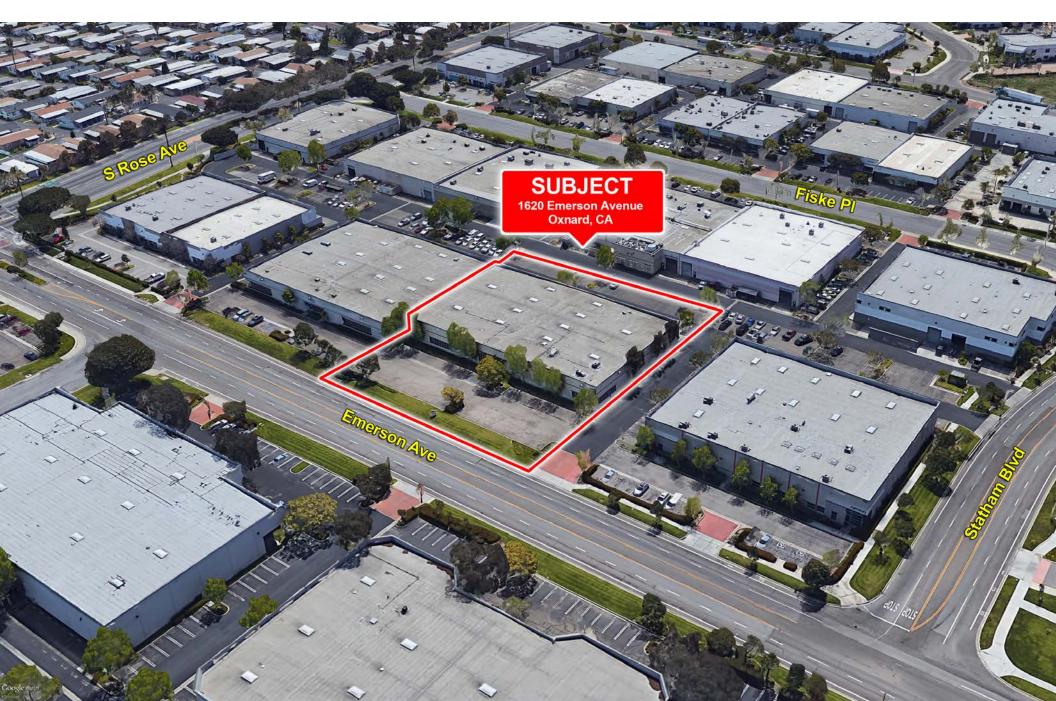

1620 EMERSON AVENUE FOR LEASE Oxnard, CA 93033

GRANT FULKERSON, SIOR Principal 818.304.4956 gfulkerson@lee-re.com www.fulkerson-re.com DRE# 01483890 MICHAELTINGUS Principal 818.223.4380 mtingus@lee-re.com www.miketingus.com DRE# 01013724 BRYCE KOLB Associate 818.497.3866 bkolb@lee-re.com DRE# 02240862

No warranty or representation is made to the accuracy of the foregoing information. Terms of sale or lease and availability are subject to change or withdrawal without notice.

LOADING: (2) DH/ (2) GL

OPPORTUNITY ZONE

OUTSTANDING LOADING

LOW NNN EXPENSES

FREE STANDING BUILDING

SIZE: 26,547 SF TOTAL OFFICE: 3,982 SF

CLEAR HEIGHT: ±18 FT POWER: 400A 277/480V PARKING STALLS: 70 2.6/1,000 YEAR BUILT: 1986